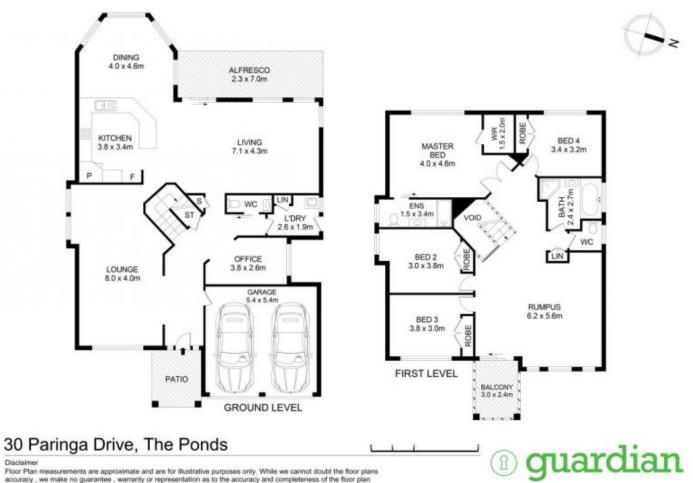

Gavin Weekley 0407 024 600

Josh McAdam 0425 886 484

https://www.guardianrealty.com.au

534 Old Northern Road Dural NSW 02 9651 1666

Disclaimer Floor Plan measurements are approximate and are for illustrative purposes only. While we cannot doubt the floor plans accuracy , we make no guarantee , warranty or representation as to the accuracy and completeness of the floor plan