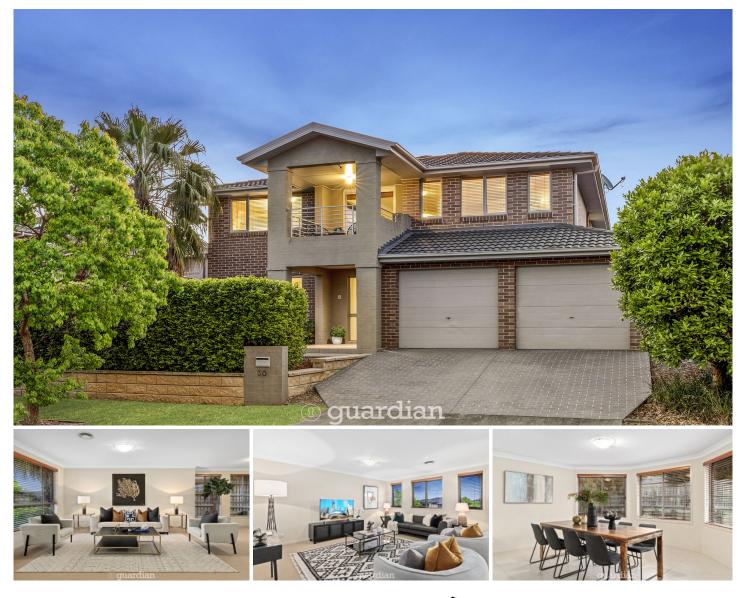

## 30 Paringa Drive The Ponds NSW

Boasting a commanding façade and high-side street position, this well-maintained residence offers spacious and easy-care family living. A formal lounge room on entry offers the perfect zone to relax with family and friends, while an open living zone flows seamlessly to the backyard. The neat kitchen features a built-in pantry, plenty of cupboard space and modern stainless-steel cooking appliances including a gas cooktop. An easy to maintain backyard is accessible through glass sliders, with a rear pergola overlooking the manicured lawns.

An upper-level rumpus room connects four generously-sized bedrooms with integrated storage to each. An ensuite adds privacy to the master suite while a clever main bathroom featuring a separate powder room simplifies family living. This family-friendly address is only 1.5km from The Ponds Shopping Centre, and 3km from