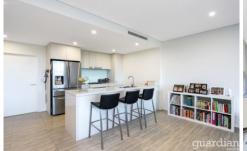

- Spacious open plan living/dining access terrace
- Gas and stone kitchen with Smeg appliances

3 📭 2 🖺 2 🗬

**View :** https://www.guardianrealty.com.au/lease/nsw/hill s/rouse-hill/residential/apartment/7275171