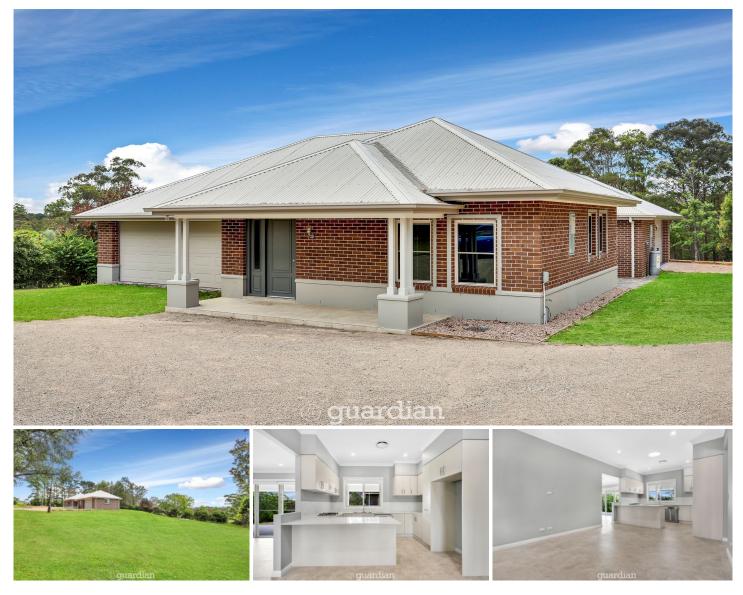

## 13a Venetta Road Glenorie NSW

Set back from the road with beautiful natural surrounds this brand-new residence features 2 bedrooms with built in wardrobes, lounge room, separate dining room. The outdoor alfresco runs along the rear of the home creating a tranquil space to entertain and soak up the surrounds.

Additional Features:

- ? Alfresco area
- ? Detached Double Garage with automatic door
- ? Gas Cooking internally
- ? Underfloor heating in the main bathroom
- ? Arable Land
- ? Ducted Air conditioning
- ? Fenced boundaries
- ? Available now