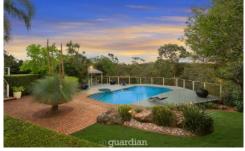

## 3 Larapinta Place Glenhaven NSW

Stunning right from its unique entrance, this spacious residence is a relaxed bush retreat mixed with a tropical holiday feel. Boasting multiple living zones and high quality-inclusions, the floorplan offers plenty of space for family living and entertaining guests. High ceilings and the split floorplan add to the sense of palatial living offered by the home, with an abundance of natural light flowing through the large windows and doors. Caesarstone benchtops frame the large kitchen which includes a large pantry, modern cooking appliances and plenty of storage. Dual glass sliders open from the lounge zone to an enormous covered decking which overlooks the tranquil bush acres and resort-style mineral pool, and sauna / steam room.