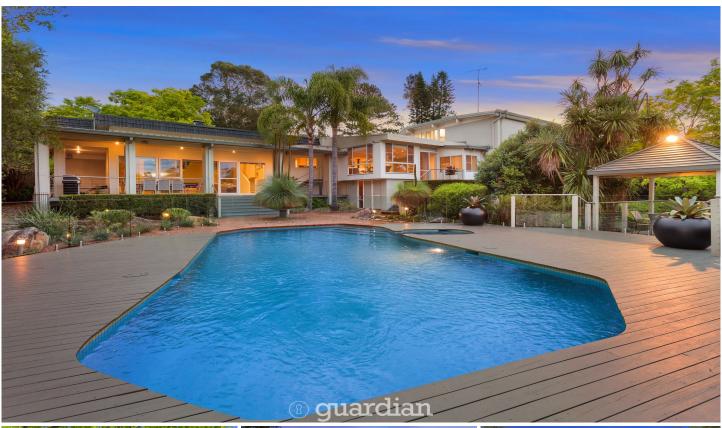

## 3 Larapinta Place Glenhaven NSW

Stunning right from its unique entrance, this spacious residence is a relaxed bush retreat mixed with a tropical holiday feel. Boasting multiple living zones and high quality-inclusions, the floorplan offers plenty of space for family living and entertaining guests. High ceilings and the split floorplan add to the sense of palatial living offered by the home, with an abundance of natural light flowing through the large windows and doors. Caesarstone benchtops frame the large kitchen which includes a large pantry, modern cooking appliances and plenty of storage. Dual glass sliders open from the lounge zone to an enormous covered decking which overlooks the tranquil bush acres and resort-style mineral pool, and sauna / steam room.