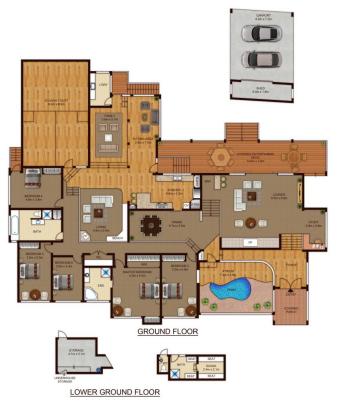

## 3 Larapinta Place Glenhaven NSW

Stunning right from its unique entrance, this spacious residence is a relaxed bush retreat mixed with a tropical holiday feel. Boasting multiple living zones and high quality-inclusions, the floorplan offers plenty of space for family living and entertaining guests. High ceilings and the split floorplan add to the sense of palatial living offered by the home, with an abundance of natural light flowing through the large windows and doors. Caesarstone benchtops frame the large kitchen which includes a large pantry, modern cooking appliances and plenty of storage. Dual glass sliders open from the lounge zone to an enormous covered decking which overlooks the tranquil bush acres and resort-style mineral pool, and sauna / steam room.

Five generously sized bedrooms make up the formal accommodation of the home, with the master suite enjoying

5 **-** 3 **-** 4 **-**

**Price** : \$ 3,420,000 **Land Size** : 20200 sgm

View: https://www.guardianrealty.com.au/sale/nsw/hills/glenhaven/residential/house/7267005

Joel Green 0408 293 262

Preston Stewart 0468 848 105

3 Larapinta Place, Glenhaven

Disclaimer
Floorplan measurements are approx. and for illustrative purposes only.
While we cannot doubt the floorplans accuracy, we make no guarantee, warranty or representation as to the accuracy and completeness of the floorplan.