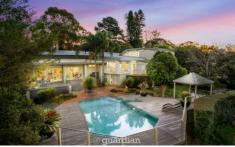

## 3 Larapinta Place Glenhaven NSW

Stunning right from its unique entrance, this spacious residence is a relaxed bush retreat mixed with a tropical holiday feel. Boasting multiple living zones and high quality-inclusions, the floorplan offers plenty of space for family living and entertaining guests. High ceilings and the split floorplan add to the sense of palatial living offered by the home, with an abundance of natural light flowing through the large windows and doors. Caesarstone benchtops frame the large kitchen which includes a large pantry, modern cooking appliances and plenty of storage. Dual glass sliders open from the lounge zone to an enormous covered decking which overlooks the tranquil bush acres and resort-style mineral pool, and sauna / steam room.