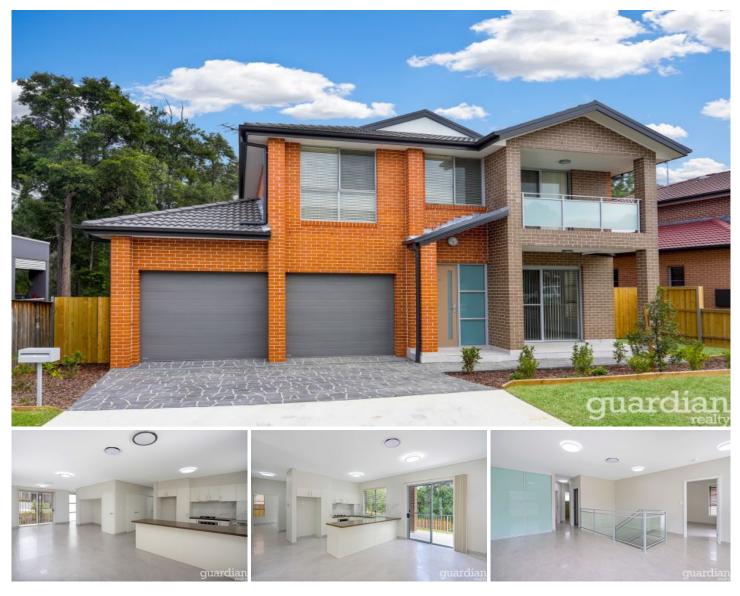

## 13 Cathay Place Kellyville NSW

This brand new family home in the heart of Kellyville features an abundance of space with 4 large bedrooms all with wardrobes/drawers with 2 bedrooms having en-suites, ideal for those searching for in-law accommodation. The living zones consist of an upstairs rumpus room, open plan living and dining areas.

The kitchen is complete with gas cooking, dishwasher and overlooks the living area that flows out onto a large balcony overlooking the private fully fence yard backing onto a reserve.

Additional Features:-

- ? Ducted Air Conditioning
- ? Double Auto Garage
- ? Tiled flooring throughout

View : https://www.guardianrealty.com.au/lease/nsw/hill s/kellyville/residential/house/7264843