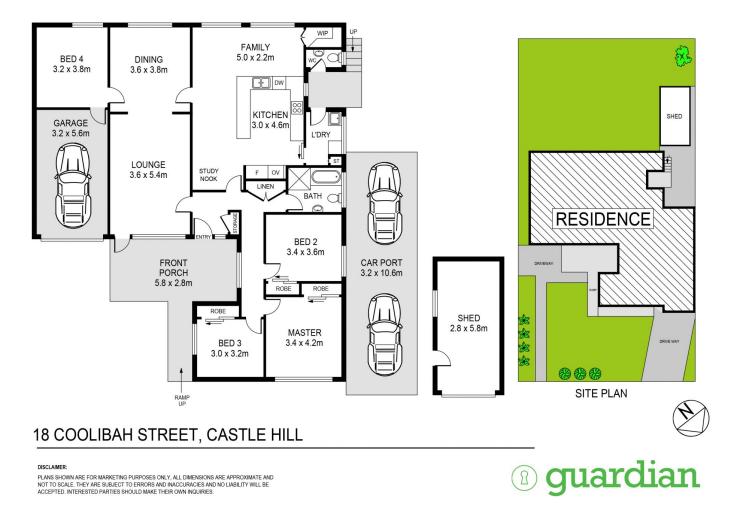

Formal accommodation is made up of four well-sized bedrooms with built-in wardrobes featuring in three. A generous main bathroom serves the home while an additional powder room is accessible from the backyard. Promising a lifestyle of ultimate convenience, the address is a short stroll from local schools, shops, buses and parks.

## DISCLAIMER:

DISCUMERA. PLANS SHOWN ARE FOR MARKETING PURPOSES ONLY, ALL DIMENSIONS ARE APPROXIMATE AND NOT TO SCALE. THEY ARE SUBJECT TO ERRORS AND INACCURACIES AND NO LIABILITY WILL BE ACCEPTED. INTERESTED PARTIES SHOULD MAKE THEIR OWN INQUIRIES.