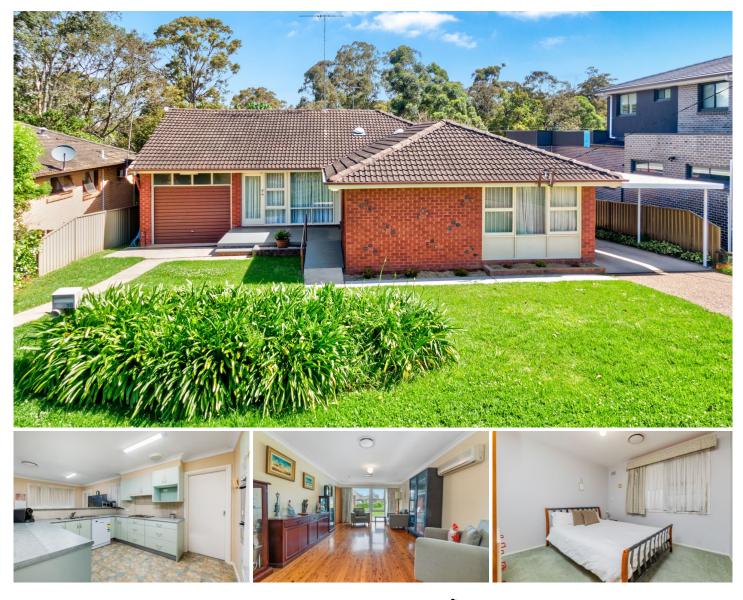

## **18 Coolibah Street Castle Hill NSW**

Enjoying a near North-facing aspect amongst quality family homes, this generous parcel is full of opportunity. An existing single level residence with potential for renovation is positioned on the block, which could alternatively be an ideal space to design and build your dream home. Boasting multiple living zones, the existing floorplan offers plenty of space to spread out and relax. The rear yard is grassy with plenty of space for kids and pets to play.

Formal accommodation is made up of four well-sized bedrooms with built-in wardrobes featuring in three. A generous main bathroom serves the home while an additional powder room is accessible from the backyard. Promising a lifestyle of ultimate convenience, the address is a short stroll from local schools, shops, buses and parks.