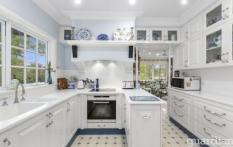

The living wing includes a renovated kitchen with ample storage and bench space, an enormous family and dining zone overlooking the grounds.

The accommodation wing features a master suite with ensuite, 2 additional bedrooms, home office and a separate guest or in-law accommodation with kitchenette, ensuite and living area complete with a window seat.