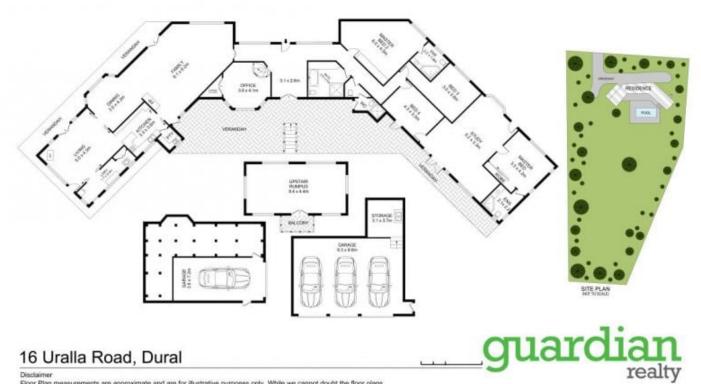

The living wing includes a renovated kitchen with ample storage and bench space, an enormous family and dining zone overlooking the grounds.

The accommodation wing features a master suite with ensuite, 2 additional bedrooms, home office and a separate guest or in-law accommodation with kitchenette, ensuite and living area complete with a window seat.

Disclaimer
Floor Plan measurements are approximate and are for illustrative purposes only. While we cannot doubt the floor plans accuracy, we make no guarantee, warranty or representation as to the accuracy and completeness of the floor plan