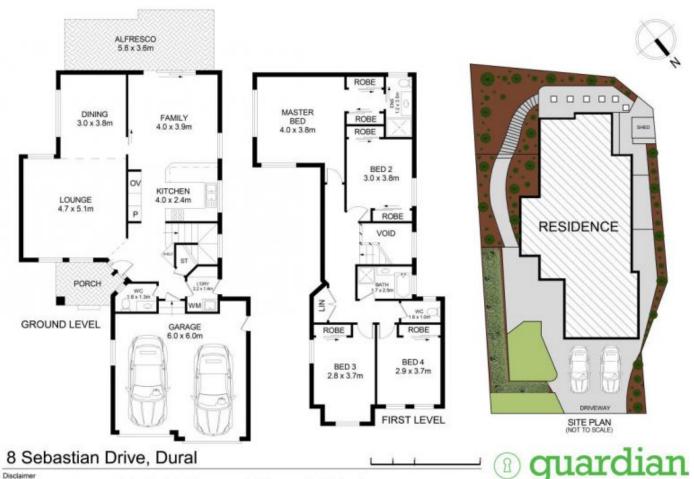

## 8 Sebastian Drive Dural NSW

Occupying an elevated parcel within an ultra-convenient pocket, this immaculate Australand residence is an ideal choice for families. The lower level of the home features a formal lounge and dining zone to the left of the entrance, while a light-filled family zone wraps the large kitchen. Glass sliders open from the family zone to an enclosed alfresco space perfect for entertaining all year round. Easy-care gardens surround the home to add privacy.

Four generously sized bedrooms are located on the upper level of the home, with the master suite enjoying the luxury of an ensuite. A neat main bathroom with a separate toilet serves the remaining accommodation. This peaceful location is only ten minutes from Castle Towers and metro station, and is a walk to buses. It's also only five minutes from Round Corner Dural Shops and City buses.