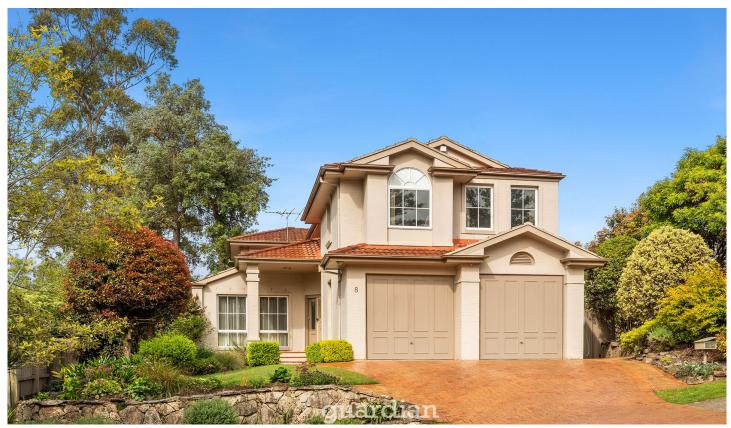

## 8 Sebastian Drive Dural NSW

Occupying an elevated parcel within an ultra-convenient pocket, this immaculate Australand residence is an ideal choice for families. The lower level of the home features a formal lounge and dining zone to the left of the entrance, while a light-filled family zone wraps the large kitchen. Glass sliders open from the family zone to an enclosed alfresco space perfect for entertaining all year round. Easy-care gardens surround the home to add privacy.

Four generously sized bedrooms are located on the upper level of the home, with the master suite enjoying the luxury of an ensuite. A neat main bathroom with a separate toilet serves the remaining accommodation. This peaceful location is only ten minutes from Castle Towers and metro station, and is a walk to buses. It's also only five minutes from Round Corner Dural Shops and City buses.

4 🕒 2 📛 2 🖨

**Price** : \$ 1,507,000 **Land Size** : 501 sqm

View : https://www.guardianrealty.com.au/sale/nsw

/hills/dural/residential/house/7239054

Daniel Toms 0448 013 566

Stephen Giacomelli 0413 360 777