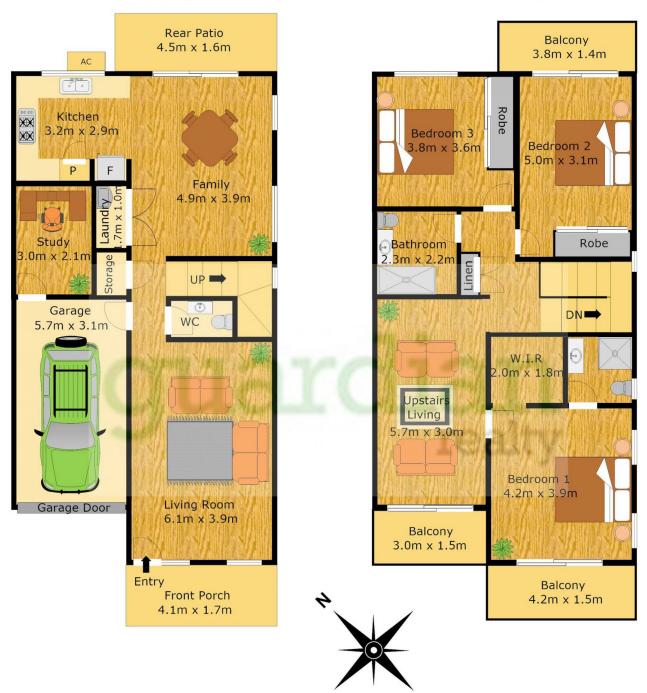

### 11/2 Cathay Place Kellyville NSW

Stylish and spacious town houses featuring 3 double size bedrooms all with large mirrored wardrobes with the master having a walk-in-robe and ensuite (2 bedrooms have balconies). There is an upstairs rumpus with balcony, study off garage, lounge room, meals/family room and the chic kitchen with gas cooking and stainless steel appliances overlook the alfresco and fully fenced rear yard.

# Ground Floor First Floor

# **Disclaimer**

Dimensions are approximate and should only be used as a guide, they are not to scale and no liability will be accepted.