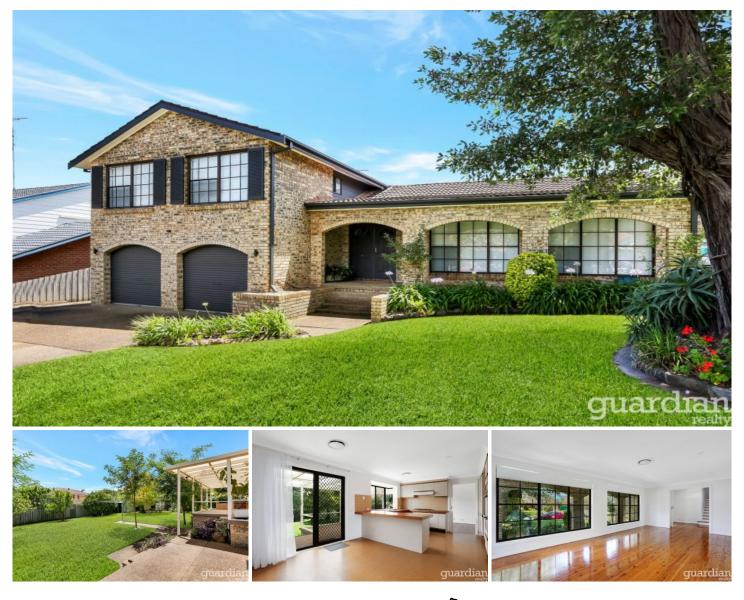

## **5 Jarrah Place Castle Hill NSW**

This is a large split level family home in the highly sought-after Castlewood Estate.

Situated on a large, level, north-facing block, this home offers spacious and sundrenched living for the growing family.

Desirably positioned in a family-friendly cul-de-sac setting, surrounded by multiple leafy reserves, City bus transport, quality local schools, preschools/day-care centres and less than a 5-minute drive to Castle Towers & Metro Station.

Features include multiple living areas that effortlessly flow out to the outdoor entertaining area and onto the expansive and secluded backyard.

? Bedrooms and modern style bathrooms upstairs

View : https://www.guardianrealty.com.au/lease/nsw/hill s/castle-hill/residential/house/7222628