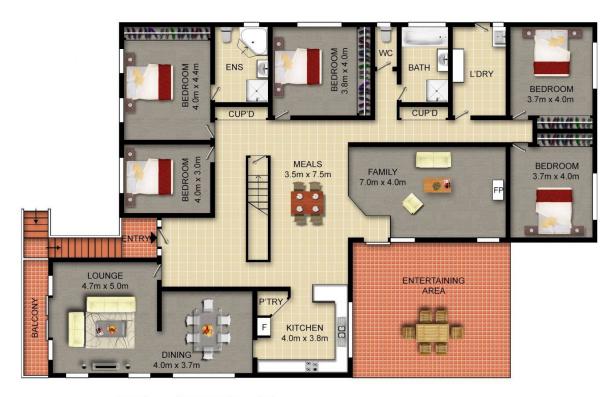

The property features 5 large bedrooms with the master having an en-suite, there is a mixture of formal and casual living areas including a formal lounge room, formal dining, family room featuring a slow combustion fireplace and an expansive casual dining area. The fresh white fully-equipped kitchen with gas cooking overlooks the serene outdoor areas with large entertaining area.

## Additional Features:-

- Air Conditioning
- Triple Garage

5 **2** 3 **2** 

**View :** https://www.guardianrealty.com.au/lease/nsw/hill s/dural/residential/house/7221431

Daniel Hall 0448 580 039

## **ENTRY LEVEL**

**FIRST LEVEL** 

0 1 2 3 4 5

Scale shown in metres. All dimensions herein are approximate and gathered from sources believed to be reliable. Whilst every effort is made for the accuracy of our floor plans, interested parties should rely on their own enquiries. Floor Plans by Industrie Media | industriemedia.tv