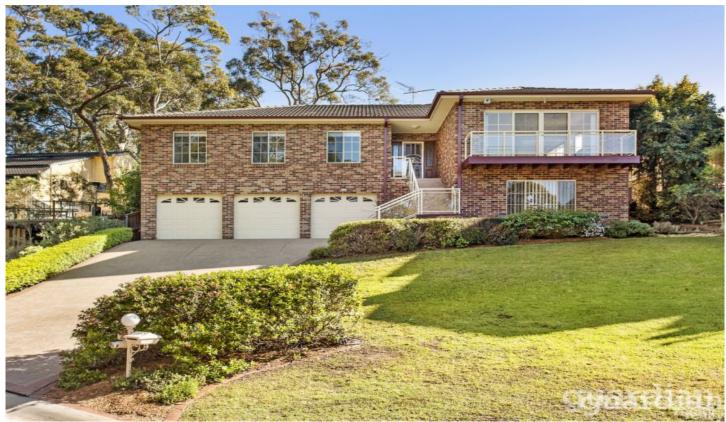

## 63 Ravensbourne Way Dural NSW

This superbly spacious property in the Elouera Estate boasts elevated bushland views and complete privacy with easy access to village amenities, transport and Castle Towers.

The property features 5 large bedrooms with the master having an en-suite, there is a mixture of formal and casual living areas including a formal lounge room, formal dining, family room featuring a slow combustion fireplace and an expansive casual dining area. The fresh white fully-equipped kitchen with gas cooking overlooks the serene outdoor areas with large entertaining area.

## Additional Features:-

- Air Conditioning
- Triple Garage

5 **2** 3 **2** 

**View :** https://www.guardianrealty.com.au/lease/nsw/hill s/dural/residential/house/7221431

Daniel Hall 0448 580 039