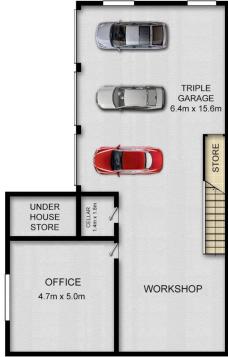

## Additional Features:-

- Air Conditioning
- Triple Garage

5 **2** 3 **2** 

**View :** https://www.guardianrealty.com.au/lease/nsw/hill s/dural/residential/house/7221431

Daniel Hall 0448 580 039

## **ENTRY LEVEL**

**FIRST LEVEL** 

0 1 2 3 4 5

Scale shown in metres. All dimensions herein are approximate and gathered from sources believed to be reliable. Whilst every effort is made for the accuracy of our floor plans, interested parties should rely on their own enquiries. Floor Plans by Industrie Media | industriemedia.tv