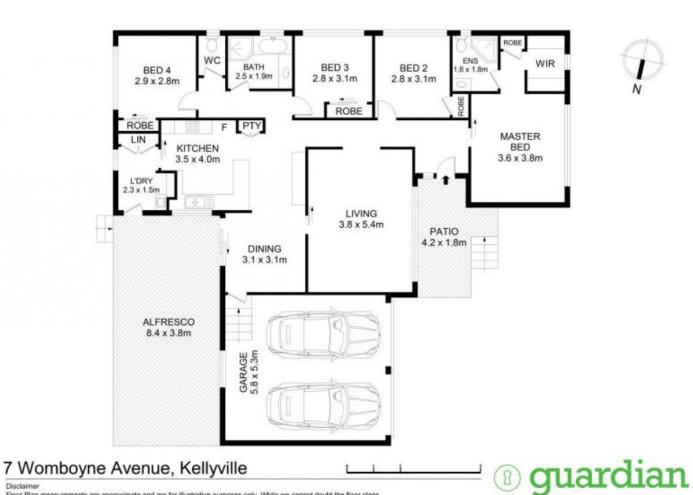

## 7 Womboyne Avenue Kellyville NSW

Boasting direct access to Greenwood Park, this beautifully renovated residence is an enviable choice for families. The elevated patio opens to a versatile living space on entry which flows through to an informal dining zone. Quality Caesarstone benchtops frame the gourmet kitchen which includes an induction cooktop, ample bench space and a built-in pantry. The backyard offers plenty of space for entertaining with a generous alfresco, plenty of grass and an ionised pool.

Set at the front of the home, the sun-soaked master suite includes a walk-in wardrobe and modern ensuite for added privacy. Three more bedrooms with built-in storage are spaced around the chic main bathroom for ease. This leafy address is within an easy stroll of buses, local parks and Kellyville Public School. Adding to the convenience, Castle Towers, Kellyville metro, Norwest Business Park and