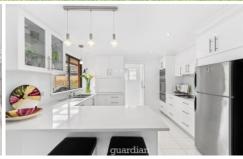

## 7 Womboyne Avenue Kellyville NSW

Boasting direct access to Greenwood Park, this beautifully renovated residence is an enviable choice for families. The elevated patio opens to a versatile living space on entry which flows through to an informal dining zone. Quality Caesarstone benchtops frame the gourmet kitchen which includes an induction cooktop, ample bench space and a built-in pantry. The backyard offers plenty of space for entertaining with a generous alfresco, plenty of grass and an ionised pool.