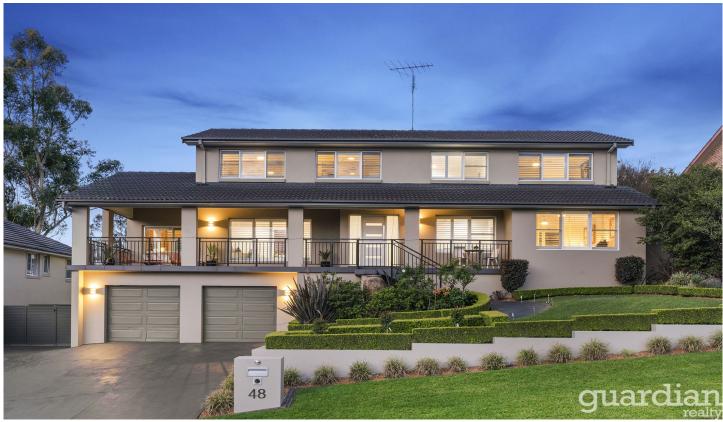

## 48 Doherty Avenue Glenhaven NSW

Enjoying views of the Blue Mountains from one of the highest points in the Hills District, this luxuriously appointed and impeccably renovated home truly ticks all the boxes. Expansive living spaces on the ground floor include a formal lounge and dining zone to the left of the entrance as well as an open family zone at the rear. Caesarstone benchtops and crisp cabinetry frame the gourmet kitchen which includes a built-in pantry, modern cooking appliances and plenty of bench space. A haven for entertaining, glass sliders from each living zone lead to an oversized, covered deck with views of the backyard and saltwater pool.

5 **La** 3 **L** 4 **C** 

**Price** : \$ 2,750,000 Land Size: 907.5 sqm

View : https://www.guardianrealty.com.au/sale/nsw /hills/glenhaven/residential/house/7218867

Joel Green 0408 293 262

**Preston Stewart** 0468 848 105