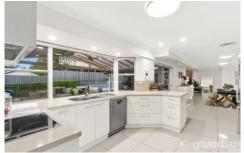

## 48 Doherty Avenue Glenhaven NSW

Enjoying views of the Blue Mountains from one of the highest points in the Hills District, this luxuriously appointed and impeccably renovated home truly ticks all the boxes. Expansive living spaces on the ground floor include a formal lounge and dining zone to the left of the entrance as well as an open family zone at the rear. Caesarstone benchtops and crisp cabinetry frame the gourmet kitchen which includes a built-in pantry, modern cooking appliances and plenty of bench space. A haven for entertaining, glass sliders from each living zone lead to an oversized, covered deck with views of the backyard and saltwater pool.