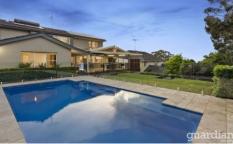

## 48 Doherty Avenue Glenhaven NSW

Enjoying views of the Blue Mountains from one of the highest points in the Hills District, this luxuriously appointed and impeccably renovated home truly ticks all the boxes. Expansive living spaces on the ground floor include a formal lounge and dining zone to the left of the entrance as well as an open family zone at the rear. Caesarstone benchtops and crisp cabinetry frame the gourmet kitchen which includes a built-in pantry, modern cooking appliances and plenty of bench space. A haven for entertaining, glass sliders from each living zone lead to an oversized, covered deck with views of the backyard and saltwater pool.