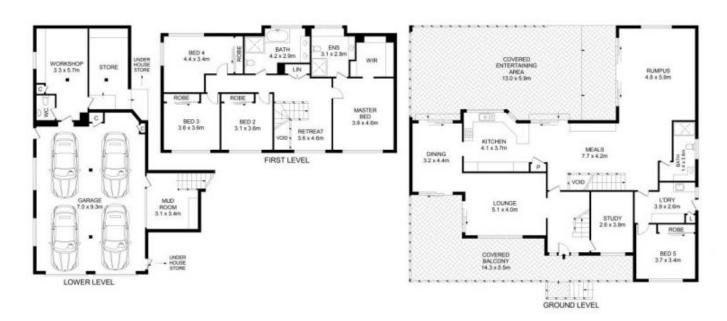

## 48 Doherty Avenue Glenhaven NSW

Enjoying views of the Blue Mountains from one of the highest points in the Hills District, this luxuriously appointed and impeccably renovated home truly ticks all the boxes. Expansive living spaces on the ground floor include a formal lounge and dining zone to the left of the entrance as well as an open family zone at the rear. Caesarstone benchtops and crisp cabinetry frame the gourmet kitchen which includes a built-in pantry, modern cooking appliances and plenty of bench space. A haven for entertaining, glass sliders from each living zone lead to an oversized, covered deck with views of the backyard and saltwater pool.

An upper-level retreat zone connects four large bedrooms, with integrated storage included in each. A luxe ensuite serves the opulent master suite while a large main bathroom with a double vanity caters to the remaining accommodation. This blue-ribbon address is within walking

## 48 Doherty Avenue, Glenhaven

Disclaimer
Floor Plan measurements are approximate and are for illustrative purposes only. While we cannot doubt the floor plans accuracy , we make no guarantee , warranty or representation as to the accuracy and completeness of the floor plan