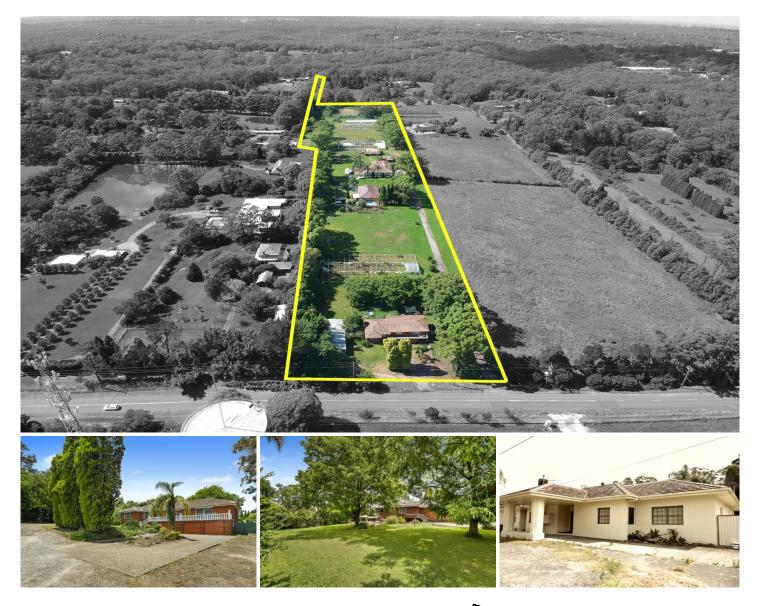

## 447 - 453 Galston Road Dural NSW

This huge almost 13 acre allotment is a rare offering with incredible potential in the heart of Dural. The acres offer immediate potential for subdivision (STCA) into two blocks. The address allows opportunity for you to design and build your acreage masterpiece in a highly-sought location. Currently positioned on the acres are two houses (one with four bedrooms and one with three bedrooms), a four bedroom duplex and a three bedroom duplex.

? 12.77 acres in the heart of Dural? Opportunity to subdivide into two blocks (STCA)

## 14 🛤 8 🚔 4 🚘

- Price : \$ 8,500,000
- Land Size : 1 View : h
- Land Size : 12.7 Acres
  - : https://www.guardianrealty.com.au/sale/nsw /hills/dural/residential/house/7218441

Ben Jobberns 0402 444 171