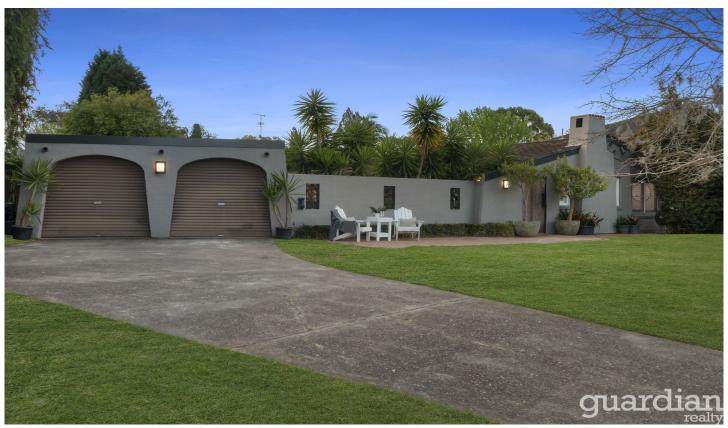

## 14 Parkview Avenue Glenorie NSW

Boasting exceptional street appeal within a leafy pocket, this beautifully renovated residence offers spacious family living and plenty of room for entertaining. Contemporary interiors include a relaxed living zone on entry complete with the ambience of an impressive feature fireplace, as well as an additional family zone. Stone benchtops and crisp cabinetry frame the gourmet kitchen which features an induction cooktop, built-in pantry and plenty of bench space. Outdoors is an enviable entertainer's haven, with a generous covered alfresco positioned to view the stunning pool and spa area.

4 2 2 2

**Price** : \$ 1,675,000 **Land Size** : 923 sqm

View : https://www.guardianrealty.com.au/sale/nsw

/hills/glenorie/residential/house/7208233

Ben Jobberns 0402 444 171

Harrison Mahaffie 0447 551 737