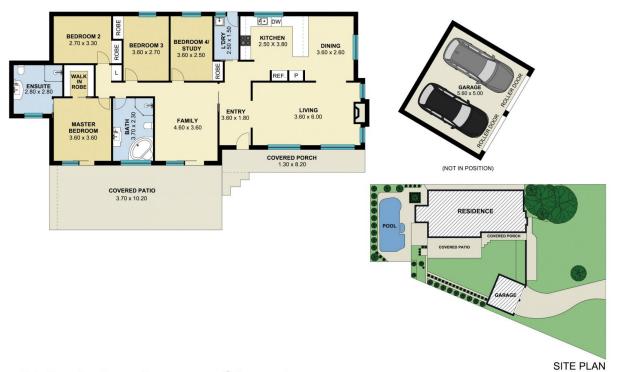

## 14 Parkview Avenue Glenorie NSW

Boasting exceptional street appeal within a leafy pocket, this beautifully renovated residence offers spacious family living and plenty of room for entertaining. Contemporary interiors include a relaxed living zone on entry complete with the ambience of an impressive feature fireplace, as well as an additional family zone. Stone benchtops and crisp cabinetry frame the gourmet kitchen which features an induction cooktop, built-in pantry and plenty of bench space. Outdoors is an enviable entertainer's haven, with a generous covered alfresco positioned to view the stunning pool and spa area.

Four generously sized bedrooms make up the formal accommodation of the home, with the master suite inclusive of a walk-in wardrobe, alfresco access and a chic ensuite. An additional main bathroom with floor-to-ceiling tiles and corner tub serves the residence. This peaceful

## 14 Parkview Avenue, Glenorie

Disclaimer
Floorplan measurements are approx. and for illustrative purposes only.
While we cannot doubt the floorplans accuracy, we make no guarantee, warranty or representation as to the accuracy and completeness of the floorplan.