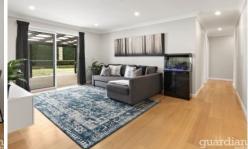

## 14 Parkview Avenue Glenorie NSW

Boasting exceptional street appeal within a leafy pocket, this beautifully renovated residence offers spacious family living and plenty of room for entertaining. Contemporary interiors include a relaxed living zone on entry complete with the ambience of an impressive feature fireplace, as well as an additional family zone. Stone benchtops and crisp cabinetry frame the gourmet kitchen which features an induction cooktop, built-in pantry and plenty of bench space. Outdoors is an enviable entertainer's haven, with a generous covered alfresco positioned to view the stunning pool and spa area.

Four generously sized bedrooms make up the formal accommodation of the home, with the master suite inclusive of a walk-in wardrobe, alfresco access and a chic ensuite. An additional main bathroom with floor-to-ceiling tiles and corner tub serves the residence. This peaceful