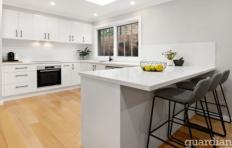

## 14 Parkview Avenue Glenorie NSW

Boasting exceptional street appeal within a leafy pocket, this beautifully renovated residence offers spacious family living and plenty of room for entertaining. Contemporary interiors include a relaxed living zone on entry complete with the ambience of an impressive feature fireplace, as well as an additional family zone. Stone benchtops and crisp cabinetry frame the gourmet kitchen which features an induction cooktop, built-in pantry and plenty of bench space. Outdoors is an enviable entertainer's haven, with a generous covered alfresco positioned to view the stunning pool and spa area.