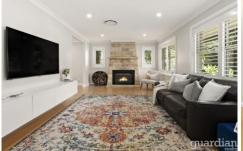

## 14 Parkview Avenue Glenorie NSW

Boasting exceptional street appeal within a leafy pocket, this beautifully renovated residence offers spacious family living and plenty of room for entertaining. Contemporary interiors include a relaxed living zone on entry complete with the ambience of an impressive feature fireplace, as well as an additional family zone. Stone benchtops and crisp cabinetry frame the gourmet kitchen which features an induction cooktop, built-in pantry and plenty of bench space. Outdoors is an enviable entertainer's haven, with a generous covered alfresco positioned to view the stunning pool and spa area.