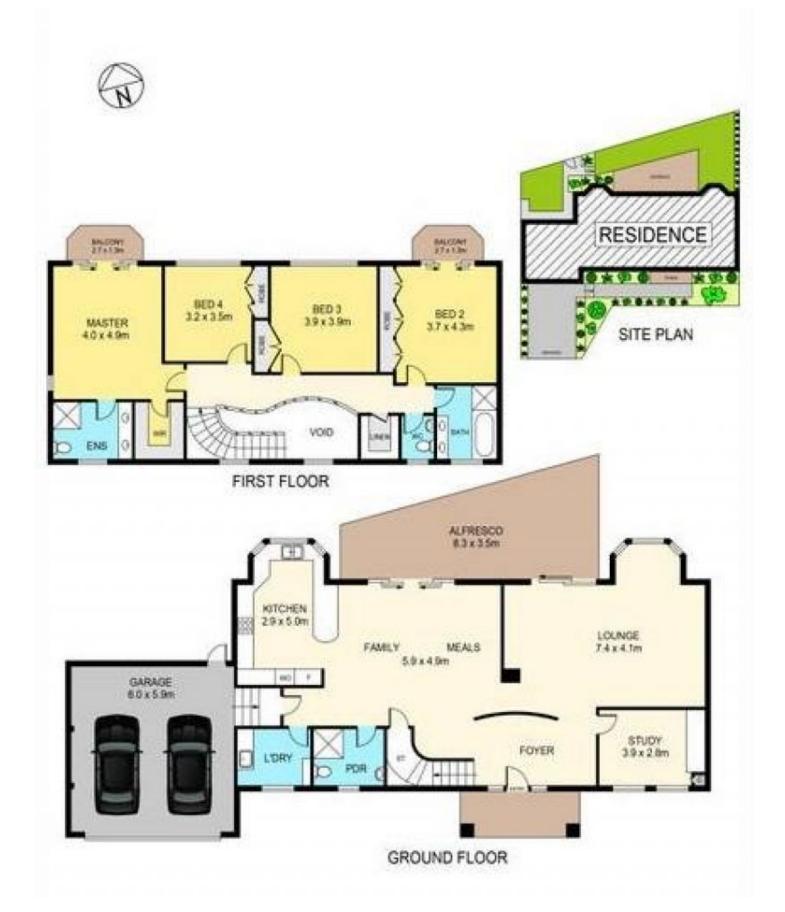

## 3 St Simon Place Castle Hill NSW

Families seeking space and picturesque landscapes will fall in love with this beautiful North facing property position perfectly overlooking Heritage Parkland Reserve with gorgeous views from all bedrooms and living zones.

Upstairs features 4 large bedrooms all with built-in-robes. The oversized master bedroom is a private space for parents to unwind and includes a walk-in robe, ensuite and Juliette balcony overlooking the reserve. The main bathroom is tucked away at the end of the hallway with separate toilet.

Downstairs features a home office which could also be a 5th bedroom, lounge room, and a casual family zone merging outside. The gourmet family kitchen features a meals area, quality appliances, pantry, granite benchtops and ducted range hood. A full downstairs 3rd bathroom and