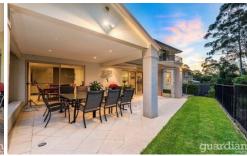

Downstairs features a home office which could also be a 5th bedroom, lounge room, and a casual family zone merging outside. The gourmet family kitchen features a meals area, quality appliances, pantry, granite benchtops and ducted range hood. A full downstairs 3rd bathroom and