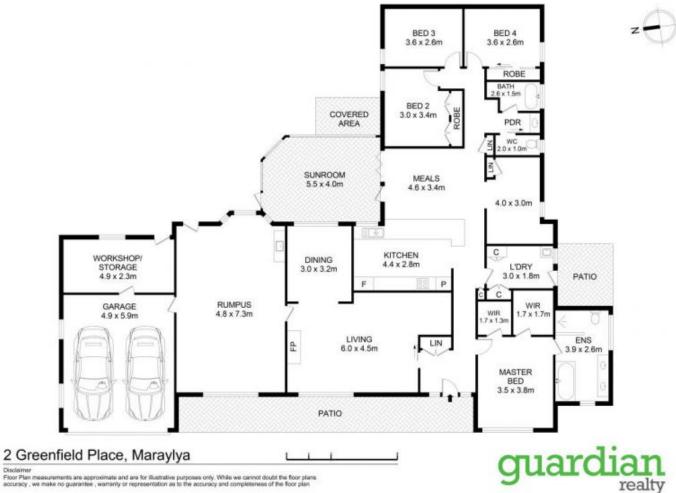

## 2 Greenfield Place Maraylya NSW

Bordering a peaceful cul-de-sac and boasting two long street frontages, this exceptional acreage property is an enviable opportunity for growing families and horse enthusiasts. An expansive single level home featuring multiple living and entertaining zones is positioned back from the road, with large windows allowing serene acreage views from each room. A formal living zone to the left of the entry is complete with the ambience of a fireplace while an oversized rumpus room is an ideal games room or teenage retreat. The rear sunroom is ideal for entertaining all year round, while a cabana next to the solar heated pool makes gatherings a breeze.

Four well-sized bedrooms make up the formal accommodation of the home, with an additional space inclusive of built-in storage offering potential as a children's playroom or home office. A chic ensuite featuring a bathtub