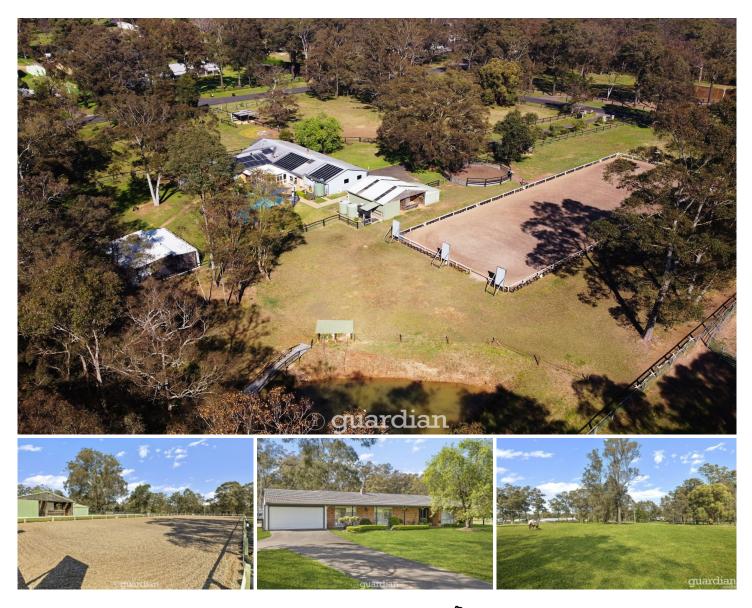

## 2 Greenfield Place Maraylya NSW

Bordering a peaceful cul-de-sac and boasting two long street frontages, this exceptional acreage property is an enviable opportunity for growing families and horse enthusiasts. An expansive single level home featuring multiple living and entertaining zones is positioned back from the road, with large windows allowing serene acreage views from each room. A formal living zone to the left of the entry is complete with the ambience of a fireplace while an oversized rumpus room is an ideal games room or teenage retreat. The rear sunroom is ideal for entertaining all year round, while a cabana next to the solar heated pool makes gatherings a breeze.

Four well-sized bedrooms make up the formal accommodation of the home, with an additional space inclusive of built-in storage offering potential as a children's playroom or home office. A chic ensuite featuring a bathtub