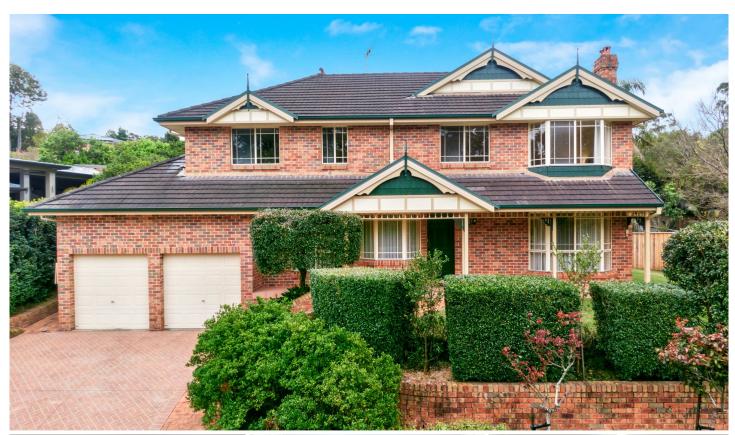

# 77 Castlewood Drive Castle Hill NSW

Occupying an elevated position within the prestigious Castlewood Estate, this sensational dual level home is an enviable choice for growing families. A commanding façade opens to multiple light-filled living zones on the lower level, including a spacious formal living and dining zone to the right of the entrance complete with the ambience of a fireplace. The enormous kitchen features a large built-in pantry, gas cooktop and plenty of cupboard space. Boasting seamless flow to peaceful outdoor entertaining, the informal meals zone opens to a private and covered patio perfect for spending time with family and friends.

6 🕮 2 🖺 2 🖨

**Price** : \$ 2,088,000 **Land Size** : 884 sqm

View : https://www.guardianrealty.com.au/sale/nsw

/hills/castle-hill/residential/house/7183727

Simon Kowald 0407 433 660

Aaron Godfrey 0422 081 888