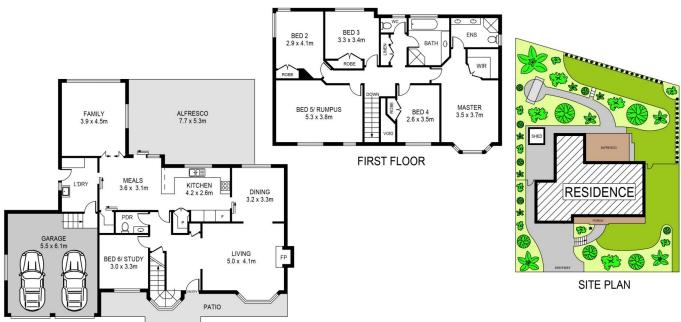

# 77 Castlewood Drive Castle Hill NSW

Occupying an elevated position within the prestigious Castlewood Estate, this sensational dual level home is an enviable choice for growing families. A commanding façade opens to multiple light-filled living zones on the lower level, including a spacious formal living and dining zone to the right of the entrance complete with the ambience of a fireplace. The enormous kitchen features a large built-in pantry, gas cooktop and plenty of cupboard space. Boasting seamless flow to peaceful outdoor entertaining, the informal meals zone opens to a private and covered patio perfect for spending time with family and friends.

The upper level of the home features five large bedrooms, four of which have integrated storage. An ensuite featuring a double vanity serves the master suite while a generous main bathroom with a separate powder room caters to the other accommodation. An additional rear family zone

# **GROUND FLOOR**

# 77 CASTLEWOOD DRIVE, CASTLE HILL