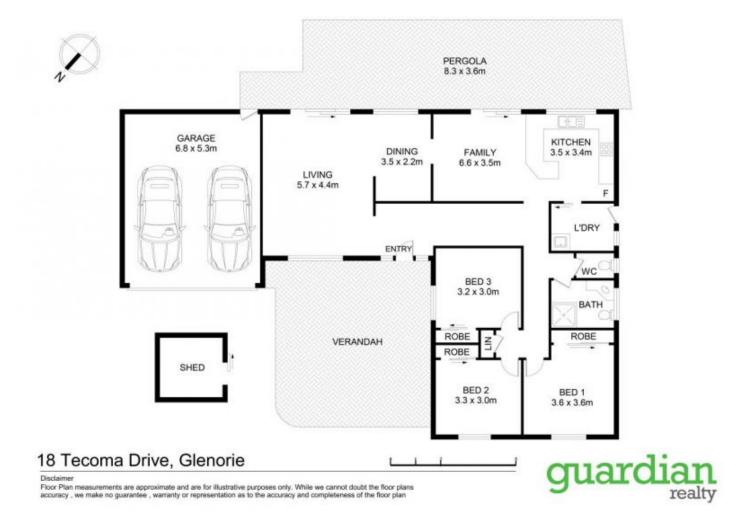

## 18 Tecoma Drive Glenorie NSW

Occupying an ultra-convenient address within Glenorie Village, this single level residence is full of potential. The address is DA approved for a Childcare Centre and also has potential subdivision opportunity (STCA). Currently set on the low maintenance parcel is a neat home boasting light-filled living spaces and a large backyard. The easy-care floorplan offers a formal lounge and dining zone as well as an informal family room, with both zones being able to access the rear yard.

The kitchen is generous in size, with the current layout lending itself to a transformation into a gourmet cooking space. Formal accommodation consists of three well-sized bedrooms with built-in wardrobes, which are positioned in their own wing. A main bathroom serves the home with an additional powder room simplifying family living. Promising ultimate convenience, the address is within walking