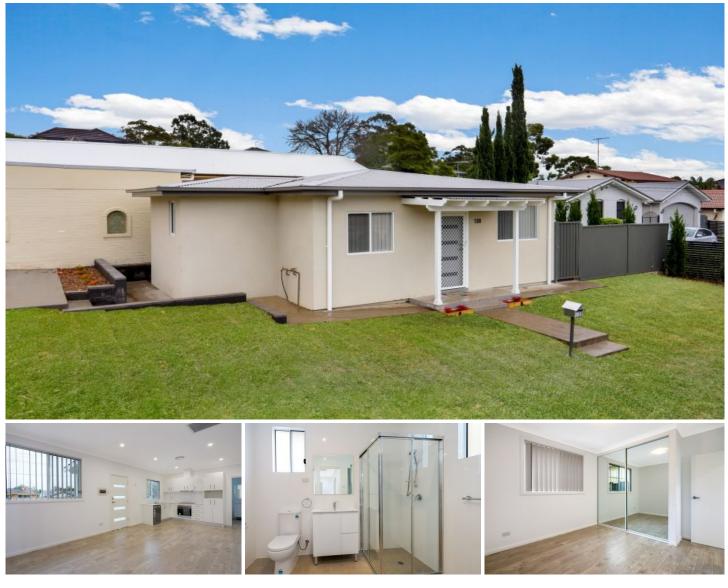

## 130 Parsonage Road Castle Hill NSW

This light filled cottage features quality finishing's, high ceilings, a modern colour pallet, a private backyard, own front yard, parking and features 2 bedroom both with mirrored wardrobes, an open plan living area, spacious kitchen with ample storage, dishwasher and electric cook top.

Additional Features:-

- ? Timber flooring throughout
- ? Ducted Reverse Cycle Air Conditioning
- ? Single Car Space with additional street parking
- ? Internal laundry
- ? NBN
- ? Pets Allowed

Low maintenance yards with a garden shed.