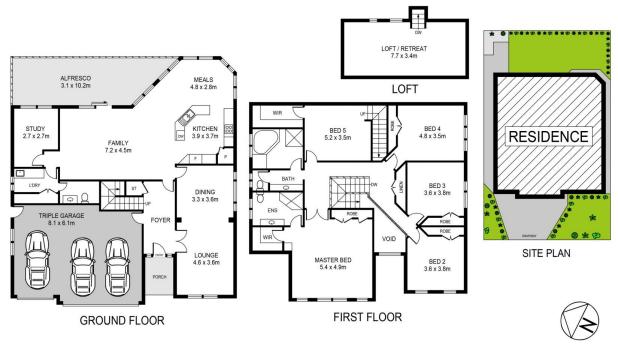

## 3 Sorrento Court Kellyville NSW

Boasting exceptional street presence and spacious interiors, this meticulously maintained residence is an impressive choice for growing families. Located in a quiet cul-de-sac, the commanding façade opens to multiple living zones on the lower level including a generous formal lounge and dining zone to the right of the entrance. The family and meals zone wrap the large kitchen, which includes modern cooking appliances, a built-in pantry and ample bench space. Glass sliders open from the family zone to a covered alfresco and easy-care backyard.

Plush carpeted stairs lead to five queen-sized bedrooms on the upper level of the home with integrated storage in each. The master suite enjoys the privacy of an ensuite with floor-to-ceiling tiling while a three-way main bathroom simplifies busy mornings. Bernie Mullane Sporting Complex and buses are an easy stroll away, while both Kellyville

## 3 SORRENTO COURT, KELLYVILLE

DISCLAMENT:

PLANS SHOWN ARE FOR MARKETING PURPOSES ONLY, ALL DIMENSIONS ARE APPROXIMATE AND NOT TO SCALE THEY ARE SUBJECT TO ERRORS AND INACCURACIES AND NO LIABILITY WILL BE ACCEPTED. INTERESTED PARTIES SHOULD MAKE THEIR OWN INQUIRIES.