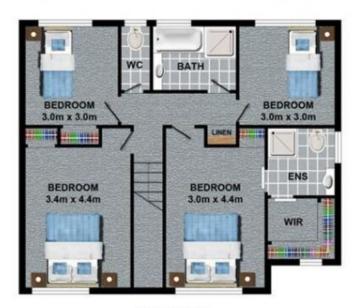

#### 42 Battlement Crescent Castle Hill NSW

Conveniently located in the popular Knightsbridge community is this sunny four bedroom home featuring 2 levels of accommodation including a large master bedroom with en-suite and walk-in-robe, 3 other bedrooms with built-ins, a formal lounge and dining, open-plan kitchen with meals area and a large light-filled family room.

## 42 Battlement Crescent, Castle Hill

FIRST FLOOR

**GROUND FLOOR**