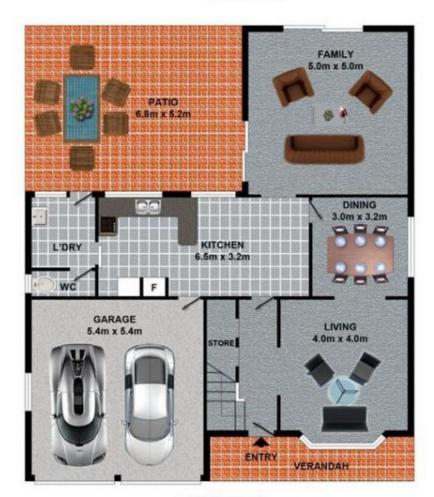

#### 42 Battlement Crescent Castle Hill NSW

Conveniently located in the popular Knightsbridge community is this sunny four bedroom home featuring 2 levels of accommodation including a large master bedroom with en-suite and walk-in-robe, 3 other bedrooms with built-ins, a formal lounge and dining, open-plan kitchen with meals area and a large light-filled family room.

External features include a spacious, landscaped gardens and yard with garden shed on slab and a large paved patio area, ideal for entertaining. Situated on approximately 706 square meters in a whisper quiet location close to Samuel Gilbert Primary, public transport and local shopping centre.

## 42 Battlement Crescent, Castle Hill

FIRST FLOOR

**GROUND FLOOR**