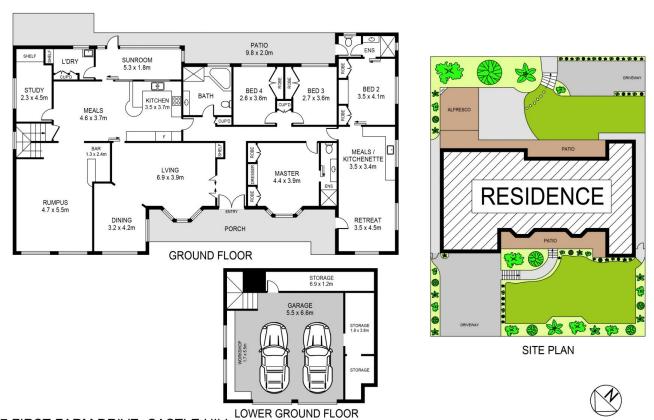

## 57 First Farm Drive Castle Hill NSW

Occupying a highly-sought position within the prestigious First Farm Estate, this unique residence offers incredible potential for transformation into a dreamy family home. Boasting multiple living zones and a floorplan suited to multi-generational family living, the home is both light-filled and spacious. A large rumpus room includes a built-in bar making it the ideal space for entertaining while the rear sunroom opens to a relaxed alfresco space. An informal meals zone wraps the kitchen which is prime for conversion into a gourmet paradise. The elevated block enjoys a near North-facing aspect, looking to the Blue Mountains and offering unmissable sunset views.

Three well-sized bedrooms with built-in storage are set down a hallway away from the main living zones, with the master suite enjoying the privacy of an ensuite. A generous main bathroom featuring a corner tub serves the remainder

## 57 FIRST FARM DRIVE, CASTLE HILL

## DISCLAIMER:

PLANS SHOWN ARE FOR MARKETING PURPOSES ONLY, ALL DIMENSIONS ARE APPROXIMATE AND NOT TO SCALE. THEY ARE SUBJECT TO ERRORS AND INACCURACIES AND NO LIABILITY WILL BE ACCEPTED. INTERESTED PARTIES SHOULD MAKE THEIR OWN INQUIRIES.