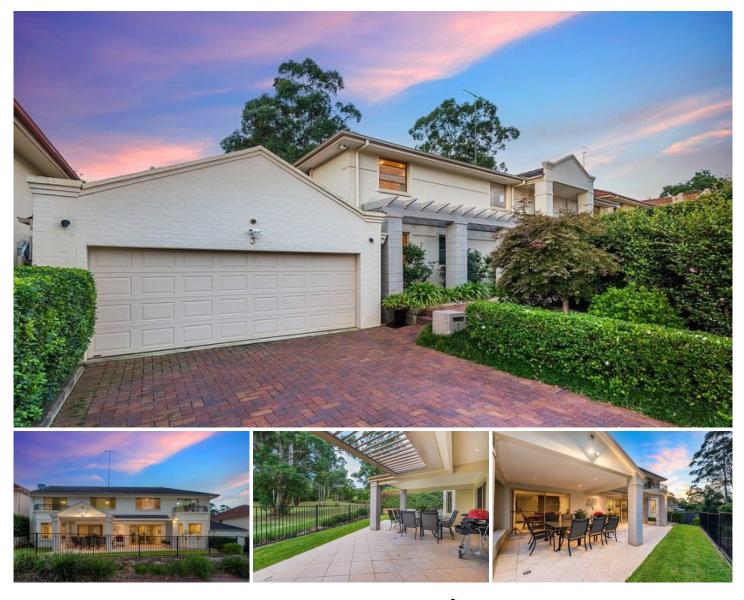

## 3 St Simon Place Castle Hill NSW

Families seeking space and picturesque landscapes will fall in love with this beautiful North facing property position perfectly overlooking Heritage Parkland Reserve with gorgeous views from all bedrooms and living zones.

Upstairs features 4 large bedrooms all with built-in-robes. The oversized master bedroom is a private space for parents to unwind and includes a walk-in robe, ensuite and Juliette balcony overlooking the reserve. The main bathroom is tucked away at the end of the hallway with separate toilet.

Downstairs features a home office which could also be a 5th bedroom, lounge room, and a casual family zone merging outside. The gourmet family kitchen features a meals area, quality appliances, pantry, granite benchtops and ducted range hood. A full downstairs 3rd bathroom and