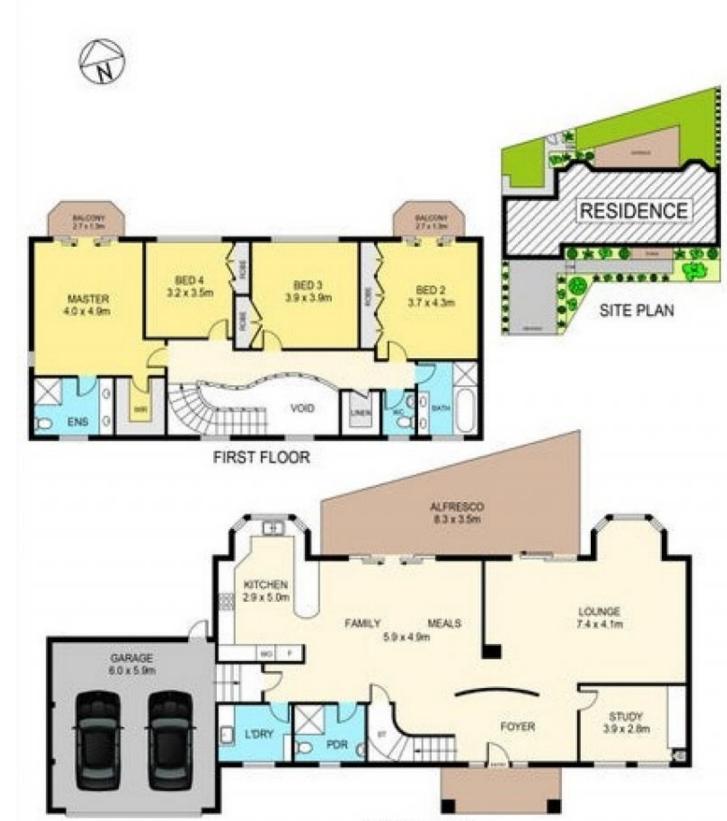

Upstairs features 4 large bedrooms all with built-in-robes. The oversized master bedroom is a private space for parents to unwind and includes a walk-in robe, ensuite and Juliette balcony overlooking the reserve. The main bathroom is tucked away at the end of the hallway with separate toilet.

Downstairs features a home office which could also be a 5th bedroom, lounge room, and a casual family zone merging outside. The gourmet family kitchen features a meals area, quality appliances, pantry, granite benchtops and ducted range hood. A full downstairs 3rd bathroom and