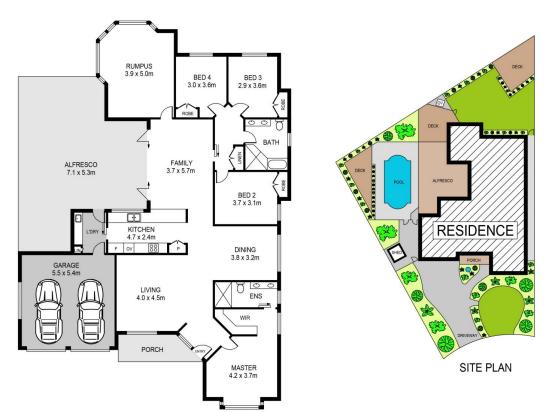

## 4 Windarra Place Castle Hill NSW

Boasting exceptional street presence in a peaceful cul-de-sac setting, this immaculate residence offers an enviable Castle Hill lifestyle. Perfectly manicured gardens frame the front doorway which opens to an open plan living and dining zone. The centrally-positioned galley style kitchen features plenty of storage, a built-in pantry, modern stainless-steel cooking appliances and a servery window through to the alfresco. Bi-fold doors offer seamless transition from the informal meals zone to an oversized entertaining space and outdoor kitchen. The low maintenance backyard also includes a pool with an automatic in-floor cleaning system and a putting green ideal for golf enthusiasts.

Set at the front of the home, the master bedroom features a generous walk-in wardrobe as well as a renovated ensuite with a double vanity. The other three bedrooms include

4 🕒 2 🖺 2 🖨

**Price** : \$ 2,200,000 **Land Size** : 777 sqm

## 4 WINDARRA PLACE, CASTLE HILL

## DISCLAIMER:

PLANS SHOWN ARE FOR MARKETING PURPOSES ONLY, ALL DIMENSIONS ARE APPROXIMATE AND NOT TO SCALE. THEY ARE SUBJECT TO ERRORS AND INACCURACIES AND NO LIABILITY WILL BE ACCEPTED. INTERESTED PARTIES SHOULD MAKE THEIR OWN INQUIRIES.