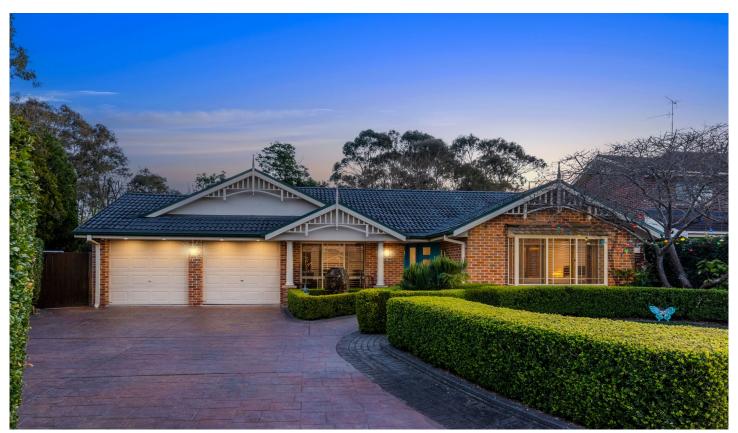

## 4 Windarra Place Castle Hill NSW

Boasting exceptional street presence in a peaceful cul-de-sac setting, this immaculate residence offers an enviable Castle Hill lifestyle. Perfectly manicured gardens frame the front doorway which opens to an open plan living and dining zone. The centrally-positioned galley style kitchen features plenty of storage, a built-in pantry, modern stainless-steel cooking appliances and a servery window through to the alfresco. Bi-fold doors offer seamless transition from the informal meals zone to an oversized entertaining space and outdoor kitchen. The low maintenance backyard also includes a pool with an automatic in-floor cleaning system and a putting green ideal for golf enthusiasts.

Set at the front of the home, the master bedroom features a generous walk-in wardrobe as well as a renovated ensuite with a double vanity. The other three bedrooms include

4 🕒 2 🖺 2 🖨

**Price** : \$ 2,200,000 **Land Size** : 777 sqm