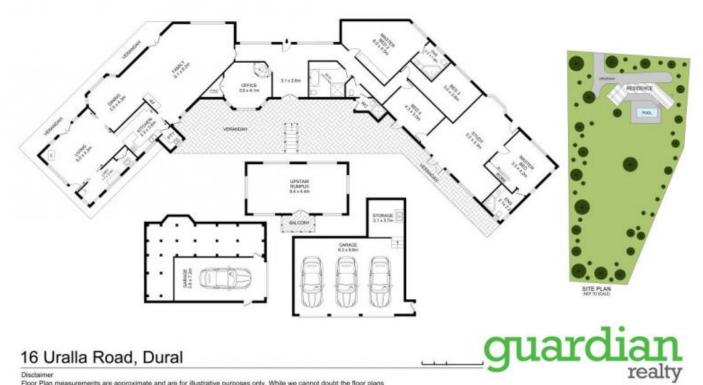

## 16 Uralla Road Dural NSW

Offering tranquillity and privacy the list is endless of this endearing property surrounded by beautiful and established gardens. Position on 2.7 acres and setback from the road you will be greeted by this expansive home with large windows allowing for sun-soaked interiors and parklike views.

The living wing includes a renovated kitchen with ample storage and bench space, an enormous family and dining zone overlooking the grounds.

The accommodation wing features a master suite with ensuite, 2 additional bedrooms, home office and a separate guest or in-law accommodation with kitchenette, ensuite and living area complete with a window seat.

Disclaimer
Floor Plan measurements are approximate and are for illustrative purposes only. While we cannot doubt the floor plans accuracy, we make no guarantee, warranty or representation as to the accuracy and completeness of the floor plan