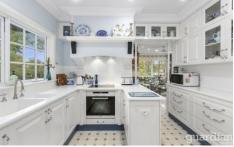

The living wing includes a renovated kitchen with ample storage and bench space, an enormous family and dining zone overlooking the grounds.

The accommodation wing features a master suite with ensuite, 2 additional bedrooms, home office and a separate guest or in-law accommodation with kitchenette, ensuite and living area complete with a window seat.