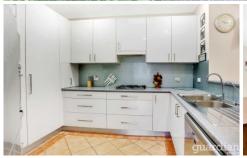

## 30 Dobson Crescent Baulkham Hills NSW

Promising a lifestyle of convenience, this single level delight exudes potential for transformation into a dreamy family haven. Set on a generous and leafy parcel, the home is full of natural light courtesy of large windows. A formal living room is set to the right of the entrance while a generous family zone flows through to the backyard. The kitchen boasts plenty of storage, modern cooking appliances and ample bench space. Dual glass sliders open from the family zone to a covered pergola which overlooks the child and pet-friendly backyard.