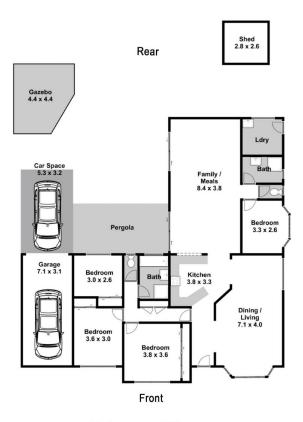

## 30 Dobson Crescent Baulkham Hills NSW

Promising a lifestyle of convenience, this single level delight exudes potential for transformation into a dreamy family haven. Set on a generous and leafy parcel, the home is full of natural light courtesy of large windows. A formal living room is set to the right of the entrance while a generous family zone flows through to the backyard. The kitchen boasts plenty of storage, modern cooking appliances and ample bench space. Dual glass sliders open from the family zone to a covered pergola which overlooks the child and pet-friendly backyard.

Three bedrooms with built-in wardrobes are set in their own wing, with a generous main bathroom and separate toilet serving the zone. A fourth bedroom or home office is positioned off the family area and also has access to a second bathroom. This ultra-convenient address is within walking distance to Stockland Mall, gyms, cafes and bus

## 30 Dobson Crescent, Baulkham Hills

Disclaimer
Floorplan measurements are approx. and for illustrative purposes only.
While we cannot doubt the floorplans accuracy, we make no guarantee, warranty or representation as to the accuracy and completeness of the floorplan.