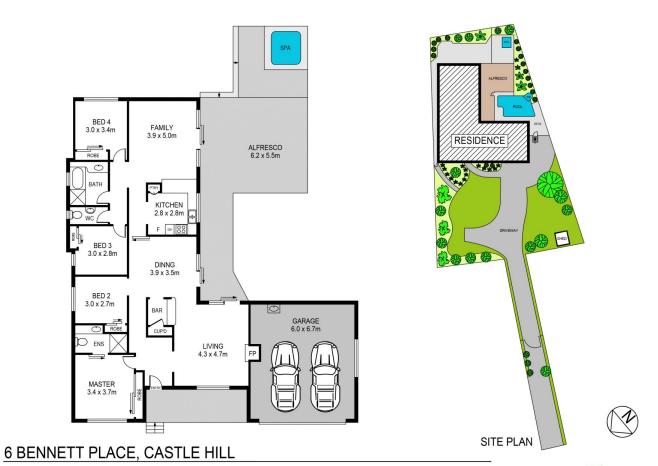

## 6 Bennett Place Castle Hill NSW

Set on the high side of a leafy street, this single level residence is full of potential for transformation into an ultimate entertainer. The home boasts light-filled formal and informal living zones with easy transition through two access points to the backyard. Plenty of cupboard space, quality cooking appliances and district views from the window are all key features of the centrally-set kitchen. Established gardens create privacy for the large covered deck, spa and pool in the backyard.

Four well-sized bedrooms with built-in storage make up the formal accommodation of the home. An ensuite gives additional privacy to the master suite while a generous main bathroom with a separate toilet serves the other three bedrooms. This highly-sought address is moments from Castle Towers, metro station, Heritage Park, bus interchange and Oakhill College. It's also only 10 minutes

## DISCLAIMER:

PLANS SHOWN ARE FOR MARKETING PURPOSES ONLY, ALL DIMENSIONS ARE APPROXIMATE AND NOT TO SCALE. THEY ARE SUBJECT TO ERRORS AND INACCURACIES AND NO LIABILITY WILL BE ACCEPTED. INTERESTED PARTIES SHOULD MAKE THEIR OWN INQUIRIES.