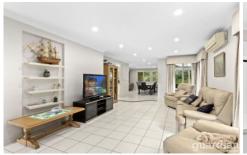

## 6 Lockyer Close Dural NSW

Tucked away within the secluded yet centrally located Elouera Estate, this family home offers equally impressive indoor and outdoor living spaces. Its family friendly floorplan complemented with neutrally schemed interiors awash with natural light comprise an open plan kitchen and casual living area offering clear views of the grassy backyard so the children are never out of sight.

## Additional Features:

- 4 bedrooms upstairs all with wardrobes and the master having an ensuite & walk-in-robe
- 5th bedroom downstairs with full bathroom
- 3 full bathrooms
- Upstairs rumpus
- Kitchen comes complete with dishwasher, gas stove top and ample storage