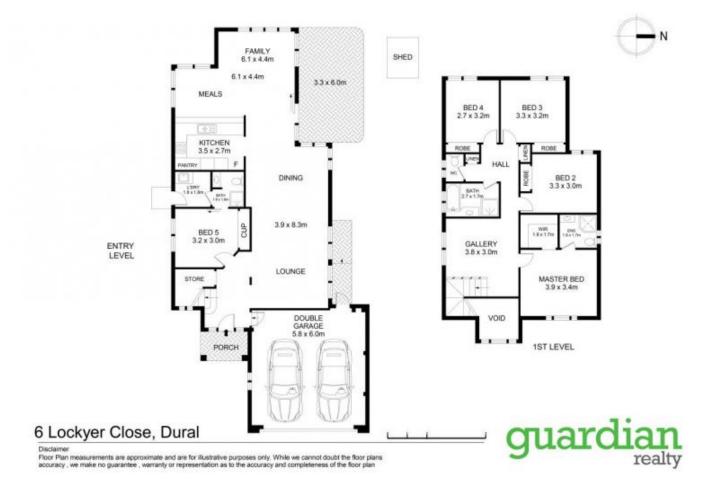

## 6 Lockyer Close Dural NSW

Tucked away within the secluded yet centrally located Elouera Estate, this family home offers equally impressive indoor and outdoor living spaces. Its family friendly floorplan complemented with neutrally schemed interiors awash with natural light comprise an open plan kitchen and casual living area offering clear views of the grassy backyard so the children are never out of sight.

## Additional Features:

- 4 bedrooms upstairs all with wardrobes and the master having an ensuite & walk-in-robe
- 5th bedroom downstairs with full bathroom
- 3 full bathrooms
- Upstairs rumpus
- Kitchen comes complete with dishwasher, gas stove top and ample storage