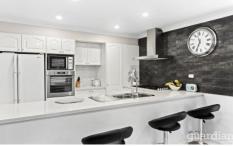

## Additional Features:

- 4 bedrooms upstairs all with wardrobes and the master having an ensuite & walk-in-robe
- 5th bedroom downstairs with full bathroom
- 3 full bathrooms
- Upstairs rumpus
- Kitchen comes complete with dishwasher, gas stove top and ample storage