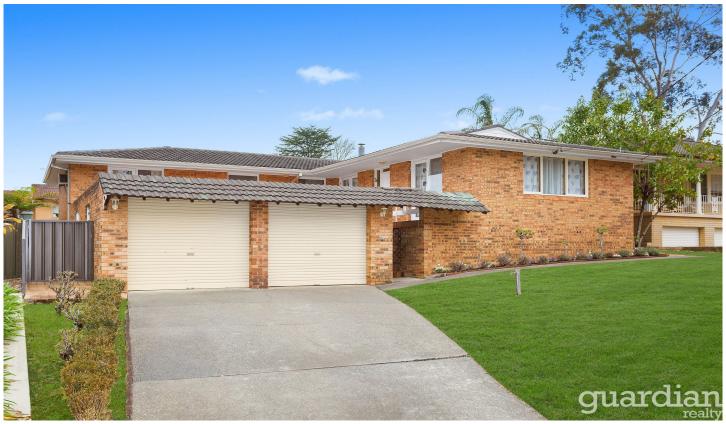

#### 9 George Mobbs Drive Castle Hill NSW

Position on a beautifully tree-lined street, this tranquil home boasts a family-focused location close to schools, walking tracks, playgrounds and transport.

The light-filled interiors feature 4 good sized bedrooms all with built-ins with master having an en-suite and walk-in-robe. The main family bathroom have twin basins and a separate toilet. The updated open plan kitchen has granite benches, a central island bench with casual seating and a lovely leafy outlook.

#### Additional Features:-

- Polished timber floorboards and extra-height ceilings throughout
- Split System Air Conditioning
- Double Garage with storage