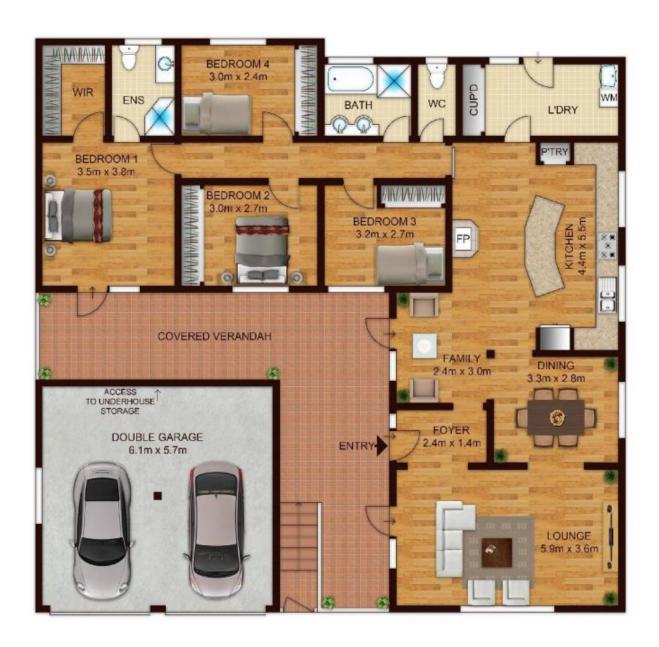

#### 9 George Mobbs Drive Castle Hill NSW

Position on a beautifully tree-lined street, this tranquil home boasts a family-focused location close to schools, walking tracks, playgrounds and transport.

The light-filled interiors feature 4 good sized bedrooms all with built-ins with master having an en-suite and walk-in-robe. The main family bathroom have twin basins and a separate toilet. The updated open plan kitchen has granite benches, a central island bench with casual seating and a lovely leafy outlook.

#### Additional Features:-

- Polished timber floorboards and extra-height ceilings throughout
- Split System Air Conditioning
- Double Garage with storage

### 4 2 2 2

View: https://www.guardianrealty.com.au/lease/nsw/hills/castle-hill/residential/house/6915039

Jonathan D'souza 0448 580 039

guardian