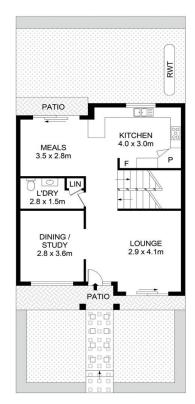

## 2/53-55 Showground Road Castle Hill NSW

Enjoying location in a boutique complex in central Castle Hill, this modern tri-level townhouse offers the perfect mix of convenience and easy-care living. Bright and light interiors boast welcoming living areas which flow seamlessly to the private, rear yard. Caesarstone benchtops frame the large kitchen, which features modern stainless steel cooking appliances, a gas cooktop and a built-in pantry.

3 🗀 2 🔁 2 🕰

**Price** : \$ 1,225,000 **Land Size** : 251 sgm

View : https://www.guardianrealty.com.au/sale/nsw

/hills/castle-hill/residential/townhouse/65600

32

**Grant McEnally** 0414 968 460

**ENTRY LEVEL** 

## 2/53-55 Showground Road, Castle Hill

Disclaimer
Floor Plan measurements are approximate and are for illustrative purposes only. While we cannot doubt the floor plans accuracy, we make no guarantee, warranty or representation as to the accuracy and completeness of the floor plan