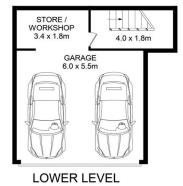

3 🗀 2 🔁 2 🕰

**Price** : \$ 1,225,000 **Land Size** : 251 sgm

View : https://www.guardianrealty.com.au/sale/nsw

/hills/castle-hill/residential/townhouse/65600

32

**Grant McEnally** 0414 968 460

**ENTRY LEVEL** 

## 2/53-55 Showground Road, Castle Hill

Disclaimer
Floor Plan measurements are approximate and are for illustrative purposes only. While we cannot doubt the floor plans accuracy, we make no guarantee, warranty or representation as to the accuracy and completeness of the floor plan