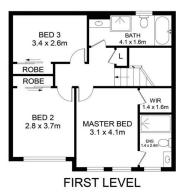

The upper-level features three light-filled and queen-sized bedrooms with integrated storage. An ensuite is enjoyed by the master suite while a chic main bathroom with floor-to-ceiling tiles and a bathtub serves the other bedrooms. The address is conveniently positioned within walking distance to Castle Towers, metro, buses, local schools and childcare.

## 2/53-55 Showground Road, Castle Hill

Disclaimer
Floor Plan measurements are approximate and are for illustrative purposes only. While we cannot doubt the floor plans accuracy, we make no guarantee, warranty or representation as to the accuracy and completeness of the floor plan