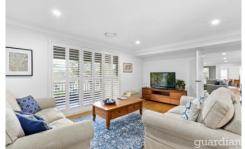

## 8 Westminster Drive Castle Hill NSW

Set on a corner block in a highly-sought Castle Hill pocket, this immaculate single level home ticks the boxes for ultimate family living. Impeccably renovated and rich in natural light, the home exudes a relaxed ambience throughout the multiple formal and informal living zones. Caesarstone benchtops frame the impressive gourmet kitchen which includes a large walk-in pantry, modern stainless-steel appliances and plenty of bench space. Designed to make entertaining easy, double bi-fold doors open from the meals area to a beautiful deck surrounded by established landscaped gardens for ultimate privacy. The backyard features a pool to be enjoyed in the warmer months as well as an additional patio area which extends opportunity for entertaining.