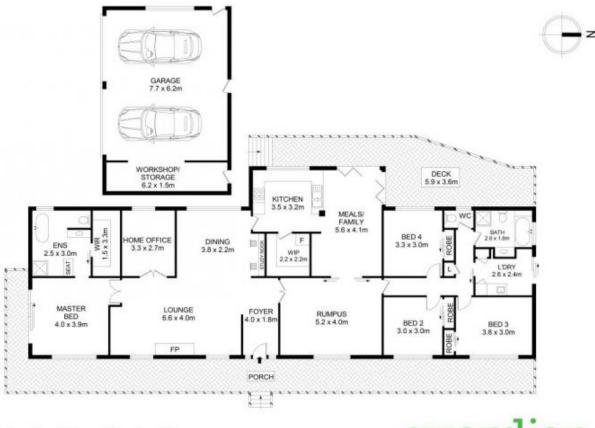

## 8 Westminster Drive Castle Hill NSW

Set on a corner block in a highly-sought Castle Hill pocket, this immaculate single level home ticks the boxes for ultimate family living. Impeccably renovated and rich in natural light, the home exudes a relaxed ambience throughout the multiple formal and informal living zones. Caesarstone benchtops frame the impressive gourmet kitchen which includes a large walk-in pantry, modern stainless-steel appliances and plenty of bench space. Designed to make entertaining easy, double bi-fold doors open from the meals area to a beautiful deck surrounded by established landscaped gardens for ultimate privacy. The backyard features a pool to be enjoyed in the warmer months as well as an additional patio area which extends opportunity for entertaining.

Formal accommodation consists of four well-sized and light-filled bedrooms, each with integrated storage. Set

4 🗀 2 📛 2 👄

**Price** : \$ 2,225,000 **Land Size** : 1002 sqm

View: https://www.guardianrealty.com.au/sale/nsw/hills/castle-hill/residential/house/6533408

## 8 Westminster Drive, Castle Hill

Disclaimer
Floor Plan measurements are approximate and are for illustrative purposes only. While we cannot doubt the floor plans accuracy, we make no guarantee, warranty or representation as to the accuracy and completeness of the floor plan