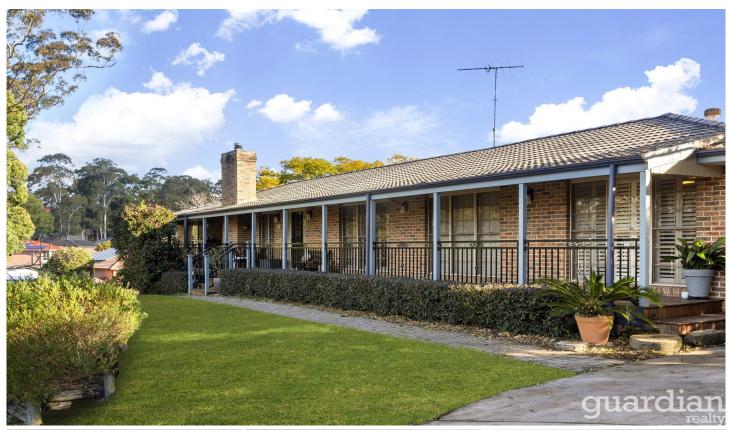

## 8 Westminster Drive Castle Hill NSW

Set on a corner block in a highly-sought Castle Hill pocket, this immaculate single level home ticks the boxes for ultimate family living. Impeccably renovated and rich in natural light, the home exudes a relaxed ambience throughout the multiple formal and informal living zones. Caesarstone benchtops frame the impressive gourmet kitchen which includes a large walk-in pantry, modern stainless-steel appliances and plenty of bench space. Designed to make entertaining easy, double bi-fold doors open from the meals area to a beautiful deck surrounded by established landscaped gardens for ultimate privacy. The backyard features a pool to be enjoyed in the warmer months as well as an additional patio area which extends opportunity for entertaining.