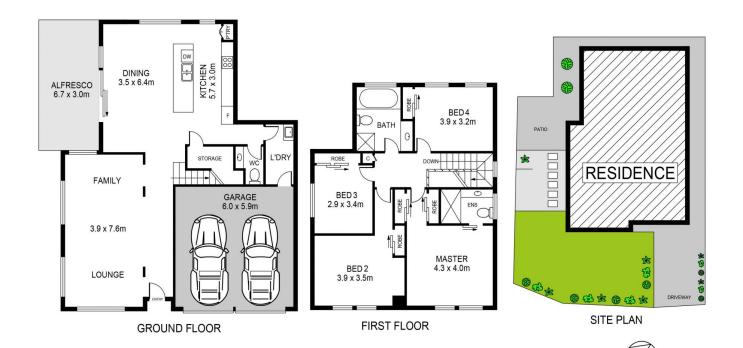

## 91 Sanctuary Drive Beaumont Hills NSW

THIS PROPERTY CAN BE VIEWED VIA PRIVATE INSPECTION DURING COVID LOCKDOWN. PLEASE CONTACT THE SALES AGENT DIRECTLY TO ARRANGE AN APPOINTMENT.

High-set and within walking distance to Rouse Hill Town Centre and metro, this easy-care home is ideal for families seeking a lifestyle of convenience. Spread over two light-filled levels, the home offers bright living space and generously-sized accommodation. The ground floor offers spacious living areas with an easy flow through glass sliding doors to a rear covered pergola. Centrally set between indoor and outdoor living, the modern kitchen features plenty of storage, modern stainless-steel cooking appliances, a gas cooktop and a built-in pantry.

The upper level of the home boasts four well-sized

4 🕒 2 📛 2 🖨

**Price** : \$ 1,220,000 **Land Size** : 320.7 sgm

View : https://www.guardianrealty.com.au/sale/nsw

/hills/beaumont-hills/residential/house/6474

## 91 SANCTUARY DRIVE, BEAUMONT HILLS

DISCLAIMER

PLANS SHOWN ARE FOR MARKETING PURPOSES ONLY, ALL DIMENSIONS ARE APPROXIMATE AND NOT TO SCALE. THEY ARE SUBJECT TO ERRORS AND INACCURACIES AND NO LIABILITY WILL BE ACCEPTED. INTERESTED PARTIES SHOULD MAKE THEIR OWN INQUIRIES.