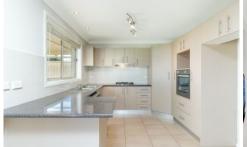

## 25 Fairlie Street Kellyville Ridge NSW

Positioned on a low maintenance block in a central pocket, this single level home boasts an easy-care lifestyle perfect for both first home buyers or downsizers. Offering a generous dining and living area, the home is light-filled and provides easy flow to entertaining guests outside. The neat kitchen enjoys backyard views and features plenty of cupboard space, stainless-steel cooking appliances, a gas cooktop and a built-in pantry. Glass sliders open from the rear living space to a generous covered alfresco which overlooks the grassy backyard and easy-care gardens.