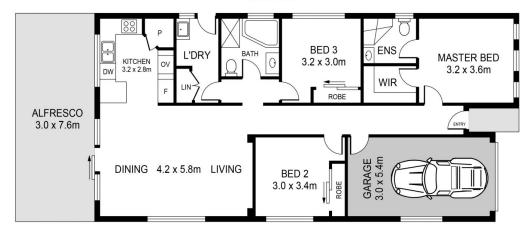

## 25 Fairlie Street Kellyville Ridge NSW

Positioned on a low maintenance block in a central pocket, this single level home boasts an easy-care lifestyle perfect for both first home buyers or downsizers. Offering a generous dining and living area, the home is light-filled and provides easy flow to entertaining guests outside. The neat kitchen enjoys backyard views and features plenty of cupboard space, stainless-steel cooking appliances, a gas cooktop and a built-in pantry. Glass sliders open from the rear living space to a generous covered alfresco which overlooks the grassy backyard and easy-care gardens.

Three well-sized bedrooms make up the formal accommodation of the home, with all three including integrated storage. The master suite enjoys the privacy of an ensuite while a bright main bathroom complete with floor-to-ceiling tiles and a corner tub serves the rest of the home. The address promises an ultra-convenient lifestyle

## 25 FAIRLIE STREET, KELLYVILLE RIDGE

DISCLAIMER:

PLANS SHOWN ARE FOR MARKETING PURPOSES ONLY, ALL DIMENSIONS ARE APPROXIMATE AND NOT TO SCALE. THEY ARE SUBJECT TO ERRORS AND INACCURACIES AND NO LIABILITY WILL BE ACCEPTED. INTERESTED PARTIES SHOULD MAKE THEIR OWN INQUIRIES.