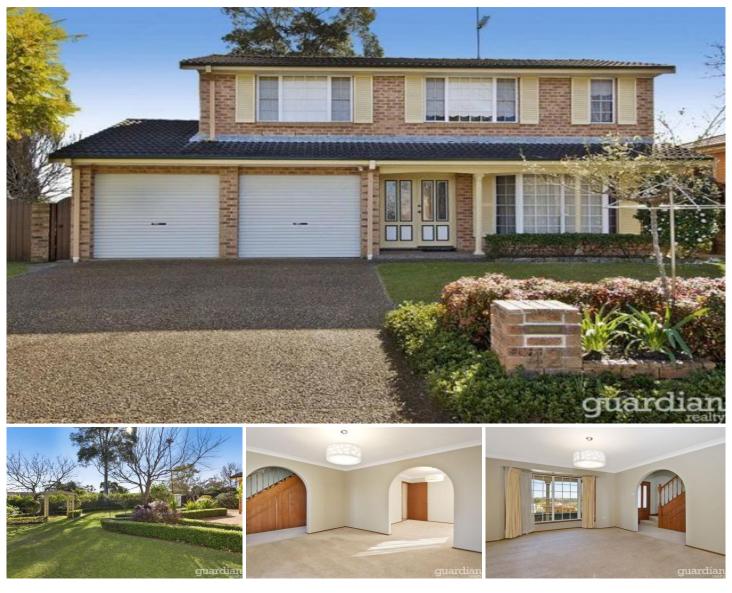

## 42 Battlement Crescent Castle Hill NSW

Conveniently located in the popular Knightsbridge community is this sunny four bedroom home featuring 2 levels of accommodation including a large master bedroom with en-suite and walk-in-robe, 3 other bedrooms with built-ins, a formal lounge and dining, open-plan kitchen with meals area and a large light-filled family room.

External features include a spacious, landscaped gardens and yard with garden shed on slab and a large paved patio area, ideal for entertaining. Situated on approximately 706 square meters in a whisper quiet location close to Samuel Gilbert Primary, public transport and local shopping centre.

Other Features:-

- Ducted Air Conditioning
- Ceiling Fans
- Child friendly landscape gardens

https://www.guardianrealty.com.au

View : https://www.guardianrealty.com.au/lease/nsw/hill s/castle-hill/residential/house/6449365