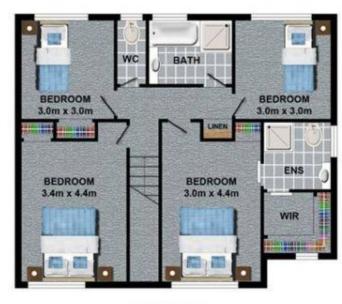

## 42 Battlement Crescent Castle Hill NSW

Conveniently located in the popular Knightsbridge community is this sunny four bedroom home featuring 2 levels of accommodation including a large master bedroom with en-suite and walk-in-robe, 3 other bedrooms with built-ins, a formal lounge and dining, open-plan kitchen with meals area and a large light-filled family room.

## 42 Battlement Crescent, Castle Hill

FIRST FLOOR

GROUND FLOOR