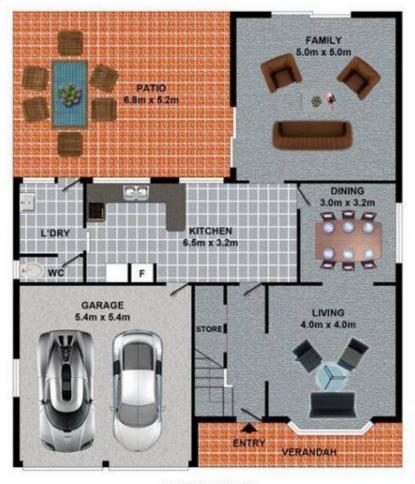

## 42 Battlement Crescent Castle Hill NSW

Conveniently located in the popular Knightsbridge community is this sunny four bedroom home featuring 2 levels of accommodation including a large master bedroom with en-suite and walk-in-robe, 3 other bedrooms with built-ins, a formal lounge and dining, open-plan kitchen with meals area and a large light-filled family room.

## 42 Battlement Crescent, Castle Hill

FIRST FLOOR

GROUND FLOOR