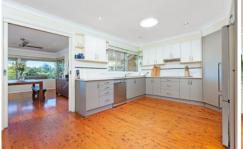

## 17 Chalet Road Kellyville NSW

High-set in a quiet Kellyville street, this single level home offers a family-friendly floorplan. With renovation potential and suiting those who run a home business, the versatile design includes a formal living area as well as an open plan family and meals area. Centrally set between the living zones is a neat kitchen which boasts a built-in pantry, plenty of storage and modern stainless-steel cooking appliances. The rear family room opens to the child-friendly backyard which includes a large covered alfresco, landscaped gardens and grassy yard with room for kid's play equipment.