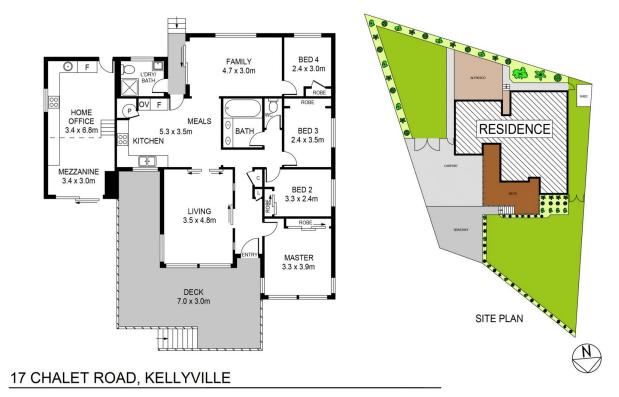

## 17 Chalet Road Kellyville NSW

High-set in a quiet Kellyville street, this single level home offers a family-friendly floorplan. With renovation potential and suiting those who run a home business, the versatile design includes a formal living area as well as an open plan family and meals area. Centrally set between the living zones is a neat kitchen which boasts a built-in pantry, plenty of storage and modern stainless-steel cooking appliances. The rear family room opens to the child-friendly backyard which includes a large covered alfresco, landscaped gardens and grassy yard with room for kid's play equipment.

Four well-sized bedrooms with built-in wardrobes are set down the right-hand wing of the home. A home office with a kitchen and mezzanine area has external access, suiting those who run a home business or offering potential as a teenage retreat. The address is a short walk from Kellyville