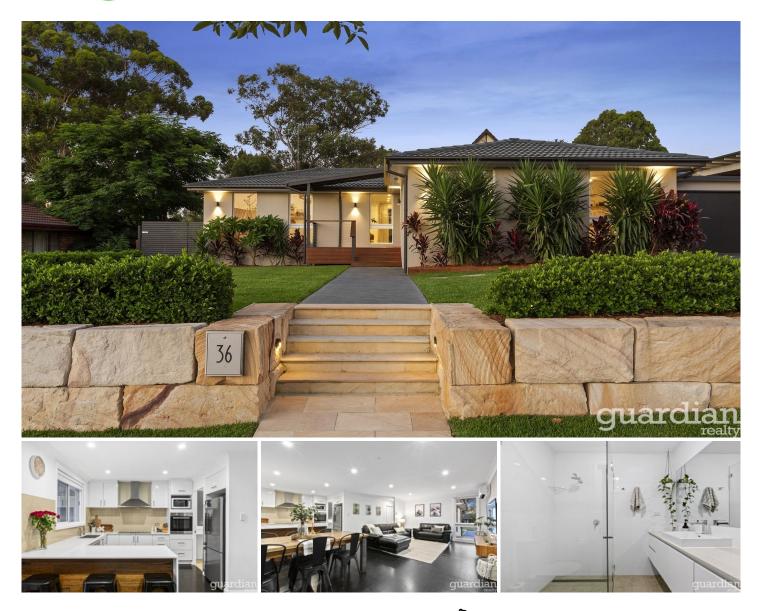

## 36 Knight Avenue Kings Langley NSW

Renovated to an impeccable standard both inside and out, this impressive single level home is a rarely found gem perfect for both families and downsizers. Light flows through the home highlighting the natural palette and open design. Caesarstone benchtops frame plan the well-appointed kitchen which includes an electric cooktop and Butler's pantry to conceal mess. Glass sliders open from the dining room to an enviable covered deck with a built-in pizza oven and barbecue area, perfect for enjoying time with family and friends. The deck enjoys views of the child friendly and north-facing backyard.

Formal accommodation consists of four well-sized bedrooms with both the master suite and second bedroom offering a walk-in wardrobe. A luxe ensuite with floor-to-ceiling tiles and a floating vanity features in the beautiful master bedroom which looks out to the covered 4 🛤 2 📛 2 🖨