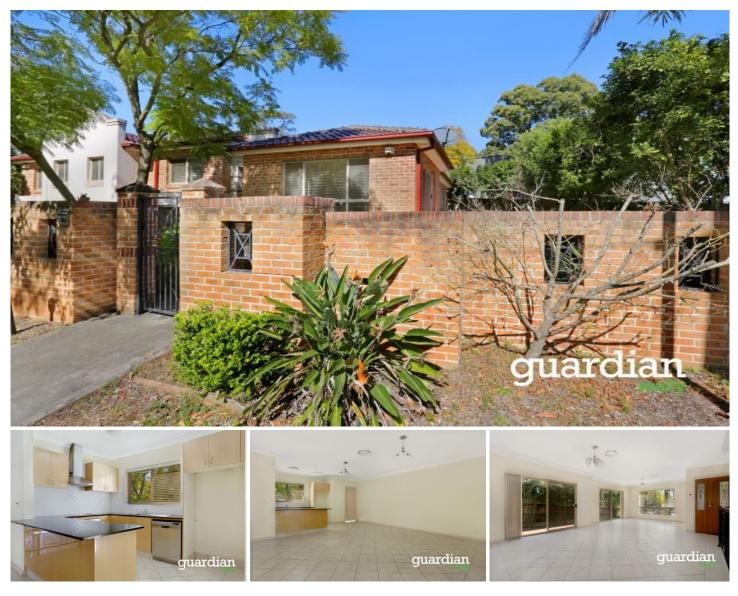

## 200a Old Northern Road Castle Hill NSW

Conveniently located on a tree-lined street this townhouse is only a short stroll to Castle Hill Towers, schools and public transport at your door. The townhouse is split level and entertaining is effortless with the open plan lounge, dining and family areas.

There are 2 bedrooms both having large mirrored wardrobes the master with en-suite, the kitchen is complete with quality stainless steel appliances, electric cooking, plenty of storage and bench space.

Additional Features:-

- Massive Auto Garage with internal access fits 2 cars tandem
- Ducted air conditioning
- Internal laundry

https://www.guardianrealty.com.au

View : https://www.guardianrealty.com.au/lease/nsw/hill s/castle-hill/residential/house/5895091