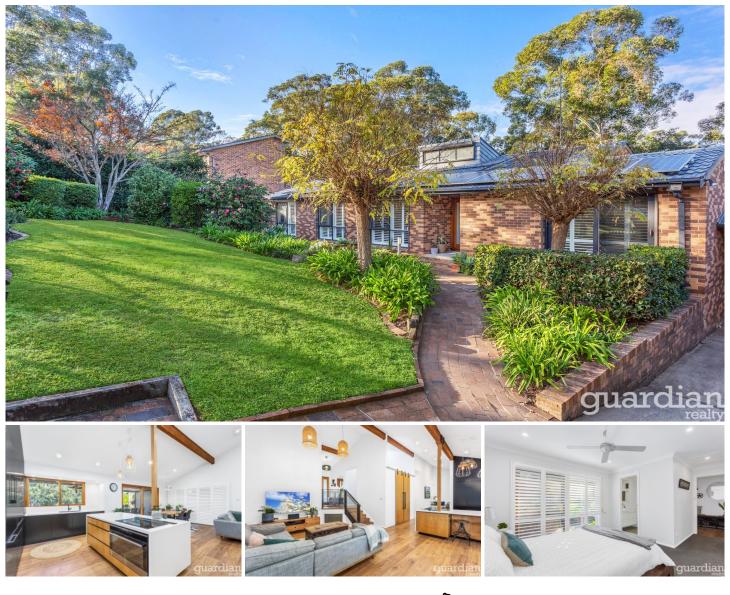

## 44 Greenbank Drive Glenhaven NSW

Beautifully renovated for assured low maintenance living, this a retreat basking in green surrounds. Vaulted ceilings articulate the split-level layout. Bedrooms occupy the upper level and each has a built-in wardrobe with an ensuite for the master. Timber tones bring warmth to the living spaces which flow out to a full width deck with a spa. Like a rainforest resort, it looks over private bushland, a fire pit, solar heated pool with decking and an integrated barbecue.

In the Caesarstone kitchen, a walk-in pantry and Zip water filter join Miele appliances with flat panel cabinetry concealing an integrated fridge/freezer and dishwasher. Endless storage throughout includes an attic and underhouse space ideal for a wine cellar. Lawn and easycare plants feature in the backyard and it's three minutes to Glenhaven Public School, Knightsbridge shops,