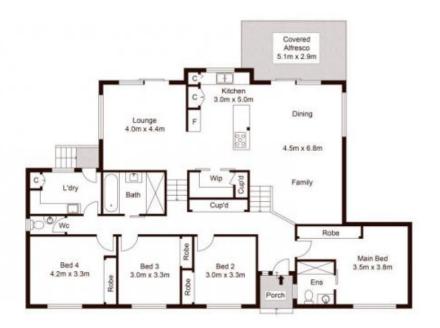

## 44 Greenbank Drive Glenhaven NSW

Beautifully renovated for assured low maintenance living, this a retreat basking in green surrounds. Vaulted ceilings articulate the split-level layout. Bedrooms occupy the upper level and each has a built-in wardrobe with an ensuite for the master. Timber tones bring warmth to the living spaces which flow out to a full width deck with a spa. Like a rainforest resort, it looks over private bushland, a fire pit, solar heated pool with decking and an integrated barbecue.

In the Caesarstone kitchen, a walk-in pantry and Zip water filter join Miele appliances with flat panel cabinetry concealing an integrated fridge/freezer and dishwasher. Endless storage throughout includes an attic and underhouse space ideal for a wine cellar. Lawn and easycare plants feature in the backyard and it's three minutes to Glenhaven Public School, Knightsbridge shops,