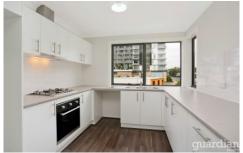

## 3/1 Fernandez Lane Penrith NSW

 $\sim\sim$  Entry is cnr of Combewood Ave and Fernandez Lane Penrith  $\sim\sim$ 

This unique and spacious freestanding home in a great location with a short stroll to all amenities including Penrith Westfield's, train station, parks and restaurants features 2 bedrooms both with built-in-robes. The living zone features a large lounge room with 2 balconies and a light filled kitchen with ample storage and gas appliances.