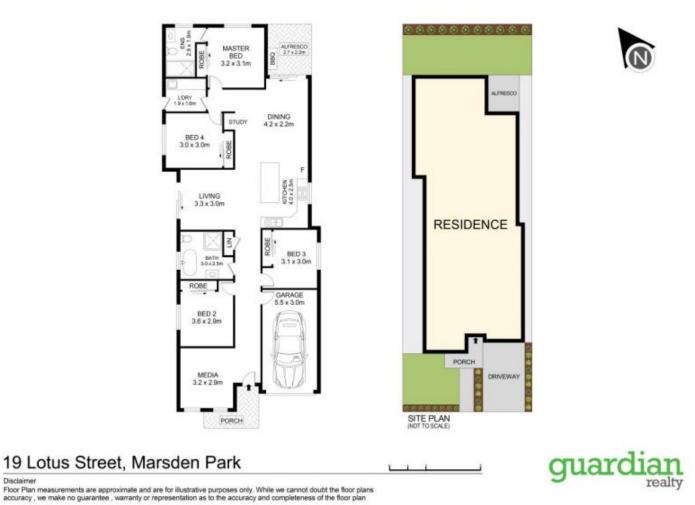

## **19 Lotus Street Marsden Park NSW**

Designed with stylish, low-maintenance living foremost in mind, this 4 year young single level Elara estate residence is perfectly positioned just a short walk to the estate parklands and school. With a neutral colour palette providing a classic backdrop, clean lines and fully tiled flooring throughout ensure easy-care interiors with flair, while a practical layout features a choice of airy open plan living, an impressive gas kitchen incorporating stone benchtops, stainless steel appliances, abundant storage and 900m freestanding oven, chic bathrooms and four good-sized bedrooms with built-ins.

## 4 🛤 2 🚔 1 🚘

View : https://www.guardianrealty.com.au/sale/nsw/west ern-sydney/marsden-park/residential/house/5389 693