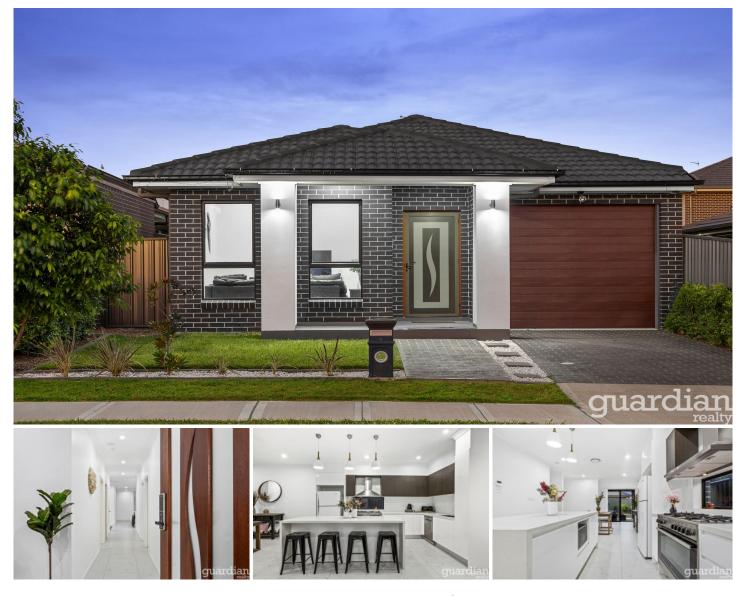

## **19 Lotus Street Marsden Park NSW**

Designed with stylish, low-maintenance living foremost in mind, this 4 year young single level Elara estate residence is perfectly positioned just a short walk to the estate parklands and school. With a neutral colour palette providing a classic backdrop, clean lines and fully tiled flooring throughout ensure easy-care interiors with flair, while a practical layout features a choice of airy open plan living, an impressive gas kitchen incorporating stone benchtops, stainless steel appliances, abundant storage and 900m freestanding oven, chic bathrooms and four good-sized bedrooms with built-ins.

Outdoors, a versatile integrated alfresco dining area flows out to a level grassed yard that is large enough for kids at play but only requires minimum maintenance. An ideal investment in a highly desirable growth area, this quality property also has enormous appeal for young families