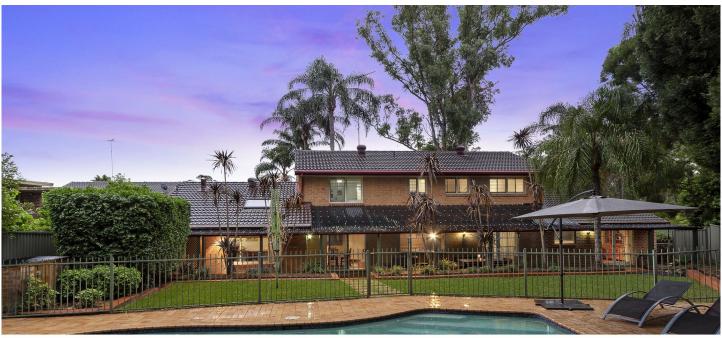

Embraced by a cul-de-sac address in the Ulundri Drive Estate, this well presented home offers itself to growing families. Handsome timber floors link all the living spaces, from the large rumpus with bar to the family room with wood fireplace. Eat in the formal dining room or meals area, both of which easily connect outside. The granite kitchen boasts a wall of storage and an appliance hub, with stainless steel appliances and an outlook to the backyard. A covered patio runs the length of the home for easy poolside entertaining.

3 Tasman Court, Castle Hill