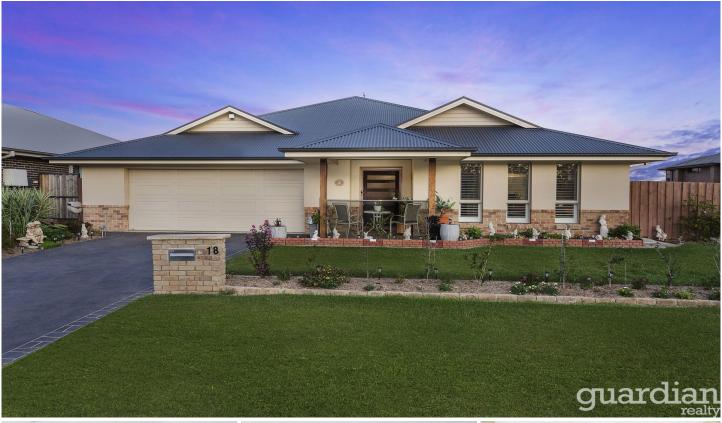

## 18 Pastoral Street Pitt Town NSW

Presenting a single level design with thoughtful touches, this custom built home brings warmth and comfort. The large open living zones are perfect for time together and there is a separate family room for time apart. Skylights illuminate the Caesarstone kitchen which is set around an island bench and hosts a 900m gas cooktop and oven. Embraced by a glass splashback, the kitchen is positioned to look to the enclosed alfresco where a wall of windows shows off the neat garden surrounds.

## 4 🗀 2 📛 2 👄

Price : \$ 1,150,000 Land Size : 601 sgm

View: https://www.guardianrealty.com.au/sale/nsw

/hawkesbury/pitt-town/residential/house/526

5600

Site Plan

. . . . . . .

Scale shown in metres, All dimensions herein are approximate and gathered from sources believed to be reliable. Whilst every effort is made for the accuracy of our floor plans, interested parties should rety on their own inquiries. Floor Plan by Xorix Media,

18 Pastoral Street, Pitt Town