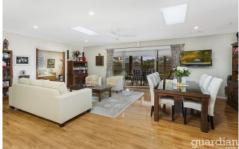

## 18 Pastoral Street Pitt Town NSW

Presenting a single level design with thoughtful touches, this custom built home brings warmth and comfort. The large open living zones are perfect for time together and there is a separate family room for time apart. Skylights illuminate the Caesarstone kitchen which is set around an island bench and hosts a 900m gas cooktop and oven. Embraced by a glass splashback, the kitchen is positioned to look to the enclosed alfresco where a wall of windows shows off the neat garden surrounds.