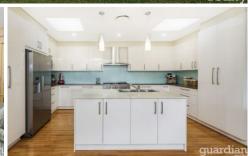

## 18 Pastoral Street Pitt Town NSW

Presenting a single level design with thoughtful touches, this custom built home brings warmth and comfort. The large open living zones are perfect for time together and there is a separate family room for time apart. Skylights illuminate the Caesarstone kitchen which is set around an island bench and hosts a 900m gas cooktop and oven. Embraced by a glass splashback, the kitchen is positioned to look to the enclosed alfresco where a wall of windows shows off the neat garden surrounds.