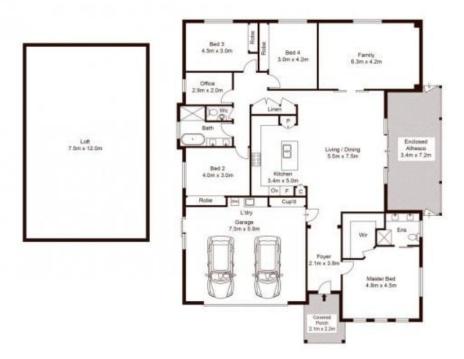

## 18 Pastoral Street Pitt Town NSW

Presenting a single level design with thoughtful touches, this custom built home brings warmth and comfort. The large open living zones are perfect for time together and there is a separate family room for time apart. Skylights illuminate the Caesarstone kitchen which is set around an island bench and hosts a 900m gas cooktop and oven. Embraced by a glass splashback, the kitchen is positioned to look to the enclosed alfresco where a wall of windows shows off the neat garden surrounds.

Dual basins feature in the main and ensuite bathrooms and the master bedroom includes a sizeable walk-in wardrobe. Children's bedrooms are well-scaled and sit in their own wing with an office or toy room. Centrally located, it's a five minute walk, bike or scooter ride to Pitt Town Public School and a few more minutes to local shops and cafes.

## 4 🗀 2 📛 2 👄

Price : \$ 1,150,000 Land Size : 601 sgm

View: https://www.guardianrealty.com.au/sale/nsw

/hawkesbury/pitt-town/residential/house/526

5600

Site Plan

. . . . . . .

Scale shown in metres, All dimensions herein are approximate and gathered from sources believed to be reliable. Whilst every effort is made for the accuracy of our floor plans, interested parties should rety on their own inquiries. Floor Plan by Xorix Media,