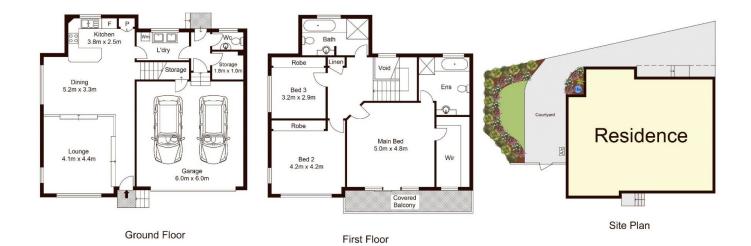

## 1/8 Tuckwell Road Castle Hill NSW

Positioned a walk to Castle Towers and trains, this spacious townhouse boasts a high side setting in a small, quiet complex. Light filled interiors have the ambience and proportions of a house, with garden views from the open plan living zone. Breakfast bar seating comes with the timber kitchen and there is endless storage. An established garden and lawn create a relaxed entertaining space in the private courtyard.

District views are enjoyed from three upstairs bedrooms. The master features a balcony, walk-in wardrobe and ample room to afford an ensuite with a separate bath. Built-in wardrobes come with two bedrooms which share a bright bathroom with tub. This home's convenient location provides immediate access to desired schools, shops, restaurants and nightlife, with public transport moments away by foot.

Scale shown in metres. All dimensions herein are approximate and gathered from sources believed to be reliable. Whilst every effort is made for the accuracy of our floor plans, interested parties should rely on their own inquiries. Floor Plan by Industrie Media | industriemedia.tv

1/8 Tuckwell Road, Castle Hill