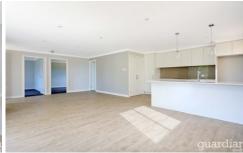

The open plan living area features a large combine lounge room and dining area complete with a stylish kitchen with electric cooktop, dishwasher and large island bench complemented by the quality light fittings and the abundance of natural light.