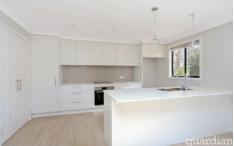

The open plan living area features a large combine lounge room and dining area complete with a stylish kitchen with electric cooktop, dishwasher and large island bench complemented by the quality light fittings and the abundance of natural light.