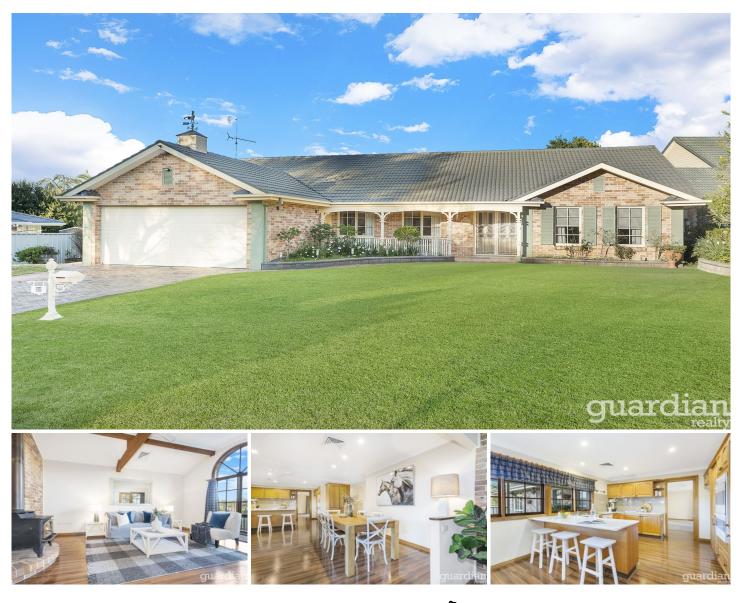

## **10 Tristan Court Castle Hill NSW**

Quietly nestled in a well-maintained cul-de-sac, this single level residence is set on a 883 sqm level block and promises easy living with its central location in Castle Hill. The generous layout has formal lounge and dining rooms, with the family and rumpus rooms opening to the alfresco entertaining area. Framed by a lovely arched window that captures plenty of natural light, the rumpus room features a fireplace, high ceilings and exposed beams. A large study that could also function as a workshop has separate access, offering a private space for projects or a home office.

Neatly kept with a manicured garden, an immaculate pool sits beside a gazebo for lazy afternoons with friends. Located a flat stroll to the shops, this well maintained package promises effortless convenience.

10 Tristan Court, Castle Hill