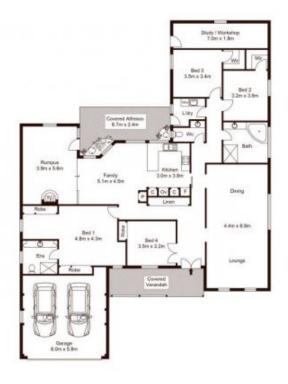

## **10 Tristan Court Castle Hill NSW**

Quietly nestled in a well-maintained cul-de-sac, this single level residence is set on a 883 sqm level block and promises easy living with its central location in Castle Hill. The generous layout has formal lounge and dining rooms, with the family and rumpus rooms opening to the alfresco entertaining area. Framed by a lovely arched window that captures plenty of natural light, the rumpus room features a fireplace, high ceilings and exposed beams. A large study that could also function as a workshop has separate access, offering a private space for projects or a home office.

**Ben Jobberns** 0402 444 171

**Harrison Mahaffie** 0447 551 737

https://www.guardianrealty.com.au

Z

guardian

.....

Scale shown in metres. All dimensions herein are approximate and gathered from sources believed to be reliable. Whilst every effort is made for the accuracy of our floor plans, interested parties should rely on their own inquiries. Floor Plan by Industrie Media | industriemedia.tv