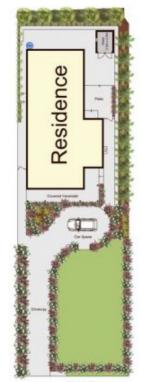

## 4 🕒 2 🗕 2 🖨

Land Size: 879 sqm

View : https://www.guardianrealty.com.au/lease/ns

w/hills/arcadia/residential/house/4965650

Anna Marten 0438 750 611

Site Plan

Scale shown in metres. All dimensions herein are approximate and gathered from sources believed to be reliable. Whilst every effort is made for the accuracy of our floor plans, interested parties should rely on their own inquiries. Floor Plan by Industrie Media | industriemedia.tv