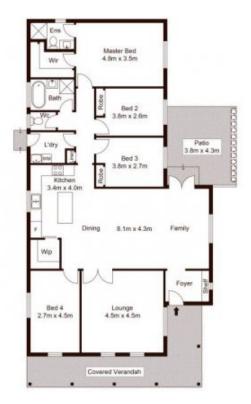

## 130A Arcadia Road Arcadia NSW

This near new country cottage in rural Arcadia has all the cottage trimmings with the modern conveniences including 4 good size bedrooms with the master having a walk-in-robe and chic ensuite, a sun soaked formal lounge room, a spacious open plan living area with a modern kitchen complete with walk-in pantry, farmhouse sink and an island bench. The bright main bathroom has a deep soaking tub and frameless shower.

Double doors link the living area to a patio hewn from rustic-look timber and flows out onto the level lawn that wraps around the fully fenced backyard.

## Additional Features:-

- ? Split System Air Conditioning
- ? Built-in-wardrobes to bedrooms

## 4 🕒 2 🗕 2 🖨

Land Size: 879 sqm

View : https://www.guardianrealty.com.au/lease/ns

w/hills/arcadia/residential/house/4965650

Anna Marten 0438 750 611

Site Plan

Scale shown in metres. All dimensions herein are approximate and gathered from sources believed to be reliable. Whilst every effort is made for the accuracy of our floor plans, interested parties should rely on their own inquiries. Floor Plan by Industrie Media | industriemedia.tv