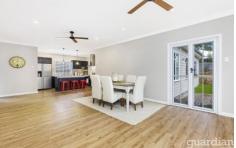

## 130A Arcadia Road Arcadia NSW

This near new country cottage in rural Arcadia has all the cottage trimmings with the modern conveniences including 4 good size bedrooms with the master having a walk-in-robe and chic ensuite, a sun soaked formal lounge room, a spacious open plan living area with a modern kitchen complete with walk-in pantry, farmhouse sink and an island bench. The bright main bathroom has a deep soaking tub and frameless shower.

Double doors link the living area to a patio hewn from rustic-look timber and flows out onto the level lawn that wraps around the fully fenced backyard.