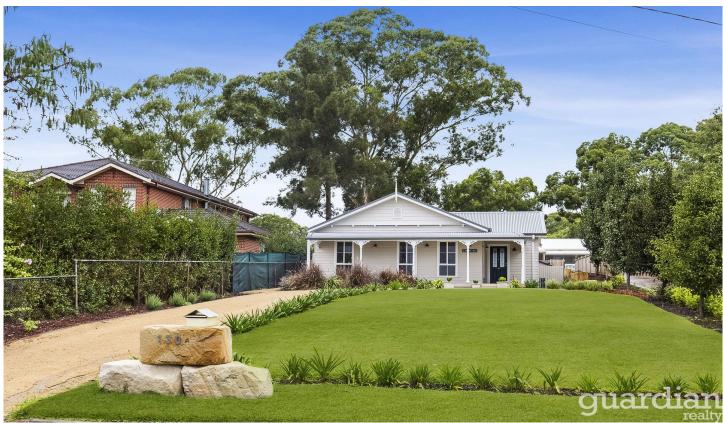

## 130A Arcadia Road Arcadia NSW

This near new country cottage in rural Arcadia has all the cottage trimmings with the modern conveniences including 4 good size bedrooms with the master having a walk-in-robe and chic ensuite, a sun soaked formal lounge room, a spacious open plan living area with a modern kitchen complete with walk-in pantry, farmhouse sink and an island bench. The bright main bathroom has a deep soaking tub and frameless shower.

Double doors link the living area to a patio hewn from rustic-look timber and flows out onto the level lawn that wraps around the fully fenced backyard.

## 4 🕒 2 🗕 2 🖨

Land Size: 879 sqm

View : https://www.guardianrealty.com.au/lease/ns

w/hills/arcadia/residential/house/4965650

Anna Marten 0438 750 611

Site Plan

Scale shown in metres. All dimensions herein are approximate and gathered from sources believed to be reliable. Whilst every effort is made for the accuracy of our floor plans, interested parties should rely on their own inquiries. Floor Plan by Industrie Media | industriemedia.tv

130A Arcadia Road, Arcadia