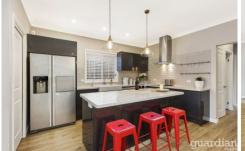

## 130A Arcadia Road Arcadia NSW

This near new country cottage in rural Arcadia has all the cottage trimmings with the modern conveniences including 4 good size bedrooms with the master having a walk-in-robe and chic ensuite, a sun soaked formal lounge room, a spacious open plan living area with a modern kitchen complete with walk-in pantry, farmhouse sink and an island bench. The bright main bathroom has a deep soaking tub and frameless shower.