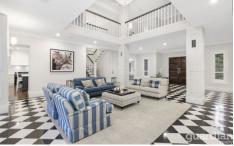

## 106 Tuckwell Road Castle Hill NSW

Sophisticated elegance defines this impeccably designed Charleston home poised on a prestigious 1,468sqm parcel. Upon entry into the grand foyer illuminated by a soaring void, sumptuous rooms unfold over two palatial floors. Living zones showcase ingenious detailing dedicated to comfort. The media room rivals the finest cinema, the plush rumpus offers extra room for gaming and the enormous family room opens to alfresco spaces on both sides. An entertainer's dream, the stone-crafted kitchen has a Shaker aesthetic and a butler's pantry replete with goods lift.