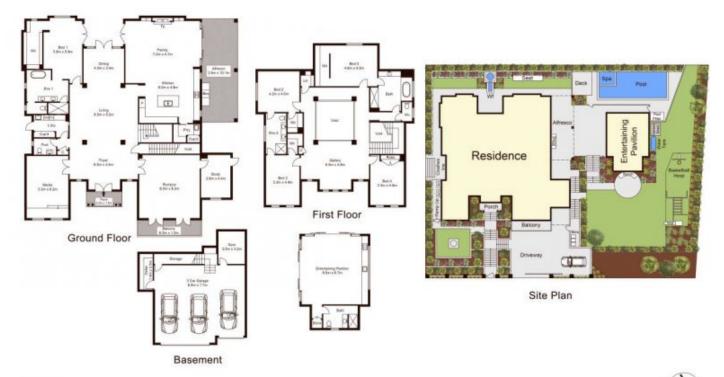

5 阵 4 🔓 3 🗬

Land Size: 1468 sqm

View : https://www.guardianrealty.com.au/sale/nsw

/hills/castle-hill/residential/house/4936100

**Gavin Weekley** 0407 024 600

Josh McAdam 0425 886 484

. . . . . .

Scale shown in metres. All dimensions herein are approximate and gathered from sources believed to be reliable. Whilst every effort is made for the accuracy of our floor plans, interested parties should rely on their own inquiries. Floor Plan by Industrie Media | industriemedia.tv