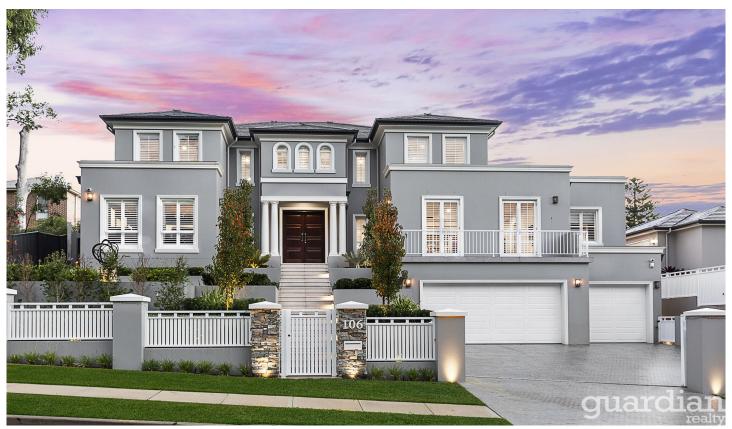

## 106 Tuckwell Road Castle Hill NSW

Sophisticated elegance defines this impeccably designed Charleston home poised on a prestigious 1,468sqm parcel. Upon entry into the grand foyer illuminated by a soaring void, sumptuous rooms unfold over two palatial floors. Living zones showcase ingenious detailing dedicated to comfort. The media room rivals the finest cinema, the plush rumpus offers extra room for gaming and the enormous family room opens to alfresco spaces on both sides. An entertainer's dream, the stone-crafted kitchen has a Shaker aesthetic and a butler's pantry replete with goods lift.

106 Tuckwell Road, Castle Hill