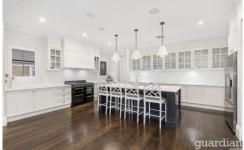

## 106 Tuckwell Road Castle Hill NSW

Sophisticated elegance defines this impeccably designed Charleston home poised on a prestigious 1,468sqm parcel. Upon entry into the grand foyer illuminated by a soaring void, sumptuous rooms unfold over two palatial floors. Living zones showcase ingenious detailing dedicated to comfort. The media room rivals the finest cinema, the plush rumpus offers extra room for gaming and the enormous family room opens to alfresco spaces on both sides. An entertainer's dream, the stone-crafted kitchen has a Shaker aesthetic and a butler's pantry replete with goods lift.