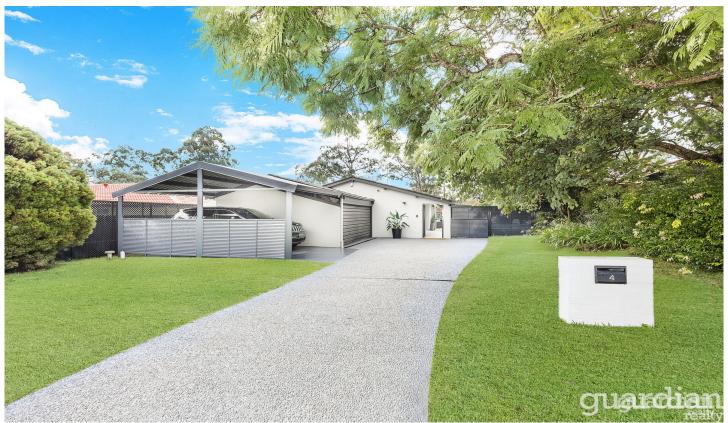

## 4 Milguy Avenue Castle Hill NSW

Renovated to impress, this inviting abode has been expertly reimagined with all the touches essential for comfortable living. Cathedral ceilings rise over sun-kissed living zones positioned to look to the resort-style backyard. The kitchen is a statement in design with Caesarstone benchtops housing a built-in dishwasher, gas cooktop and Smeg oven. A separate tap dispenses sparkling, filtered and hot water while endless flat panel cabinetry brings a suave aesthetic. Double glass doors throw open to a pergola that offers generous space for poolside dining and relaxing.

4 Milguy Avenue, Castle Hill