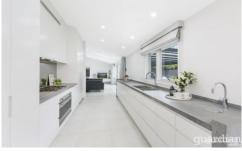

## 4 Milguy Avenue Castle Hill NSW

Renovated to impress, this inviting abode has been expertly reimagined with all the touches essential for comfortable living. Cathedral ceilings rise over sun-kissed living zones positioned to look to the resort-style backyard. The kitchen is a statement in design with Caesarstone benchtops housing a built-in dishwasher, gas cooktop and Smeg oven. A separate tap dispenses sparkling, filtered and hot water while endless flat panel cabinetry brings a suave aesthetic. Double glass doors throw open to a pergola that offers generous space for poolside dining and relaxing.