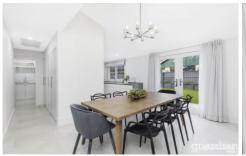

## 4 Milguy Avenue Castle Hill NSW

Renovated to impress, this inviting abode has been expertly reimagined with all the touches essential for comfortable living. Cathedral ceilings rise over sun-kissed living zones positioned to look to the resort-style backyard. The kitchen is a statement in design with Caesarstone benchtops housing a built-in dishwasher, gas cooktop and Smeg oven. A separate tap dispenses sparkling, filtered and hot water while endless flat panel cabinetry brings a suave aesthetic. Double glass doors throw open to a pergola that offers generous space for poolside dining and relaxing.