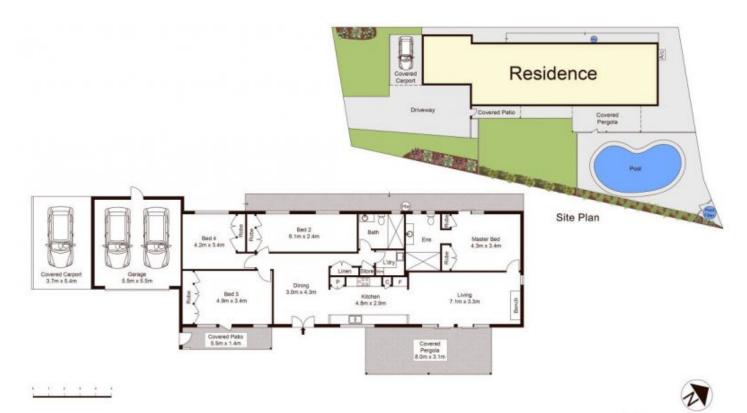

## 4 Milguy Avenue Castle Hill NSW

Renovated to impress, this inviting abode has been expertly reimagined with all the touches essential for comfortable living. Cathedral ceilings rise over sun-kissed living zones positioned to look to the resort-style backyard. The kitchen is a statement in design with Caesarstone benchtops housing a built-in dishwasher, gas cooktop and Smeg oven. A separate tap dispenses sparkling, filtered and hot water while endless flat panel cabinetry brings a suave aesthetic. Double glass doors throw open to a pergola that offers generous space for poolside dining and relaxing.

Bedrooms have a luxe look with built-in wardrobes fronting a beautifully styled ensuite in the master. It boasts marble-effect tiles and a walk-in shower with twin showerheads. The third bedroom has a lush lawn outlook, its own access and opens to a separate patio. This home's 4 🕒 2 📛 3 🖨

**Price** : \$ 1,435,000 **Land Size** : 696 sqm

View : https://www.guardianrealty.com.au/sale/nsw /hills/castle-hill/residential/house/4924663

**Aaron Godfrey** 0422 081 888

Scale shown in metres, All dimensions herein are approximate and gathered from sources believed to be reliable. Whilst every effort is made for the accuracy of our floor plans, interested parties should rely on their own inquiries. Floor Plan by Industrie Media | industriemedia.tv