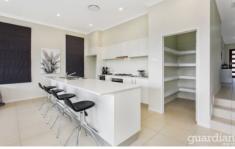

## 60 Hezlett Road North Kellyville NSW

Designed for a low maintenance lifestyle, this inviting home is readymade for a modern family. The living zone is wide and fluid, completely opening up to an outdoor dining area through glass sliders. Topped with Caesarstone, the galley kitchen boasts a walk-in pantry, gas cooktop and island bench seating for four. It is soaked in abundant light that fills the living area with uplifting sunshine.