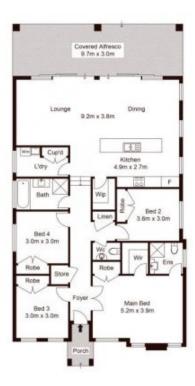

## 60 Hezlett Road North Kellyville NSW

Designed for a low maintenance lifestyle, this inviting home is readymade for a modern family. The living zone is wide and fluid, completely opening up to an outdoor dining area through glass sliders. Topped with Caesarstone, the galley kitchen boasts a walk-in pantry, gas cooktop and island bench seating for four. It is soaked in abundant light that fills the living area with uplifting sunshine.

Bedrooms are set away from the social space and are well-scaled. The generous master bedroom includes built-in and walk-in wardrobes and an ensuite. This home comes with a detached garage, dual street access and a fully fenced, easycare backyard. Positioned footsteps to the North Kellyville Public School, it is a 10 minute stroll to North Kellyville Square and Hills Adventist College.