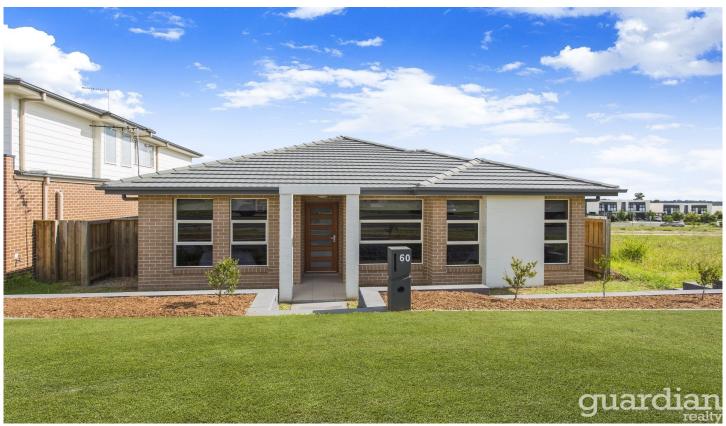

## 60 Hezlett Road North Kellyville NSW

Designed for a low maintenance lifestyle, this inviting home is readymade for a modern family. The living zone is wide and fluid, completely opening up to an outdoor dining area through glass sliders. Topped with Caesarstone, the galley kitchen boasts a walk-in pantry, gas cooktop and island bench seating for four. It is soaked in abundant light that fills the living area with uplifting sunshine.

Bedrooms are set away from the social space and are well-scaled. The generous master bedroom includes built-in and walk-in wardrobes and an ensuite. This home comes with a detached garage, dual street access and a fully fenced, easycare backyard. Positioned footsteps to the North Kellyville Public School, it is a 10 minute stroll to North Kellyville Square and Hills Adventist College.

? Immaculate presentation on a 383sqm block