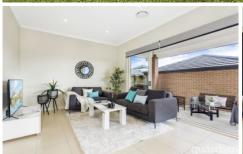

## 60 Hezlett Road North Kellyville NSW

Designed for a low maintenance lifestyle, this inviting home is readymade for a modern family. The living zone is wide and fluid, completely opening up to an outdoor dining area through glass sliders. Topped with Caesarstone, the galley kitchen boasts a walk-in pantry, gas cooktop and island bench seating for four. It is soaked in abundant light that fills the living area with uplifting sunshine.